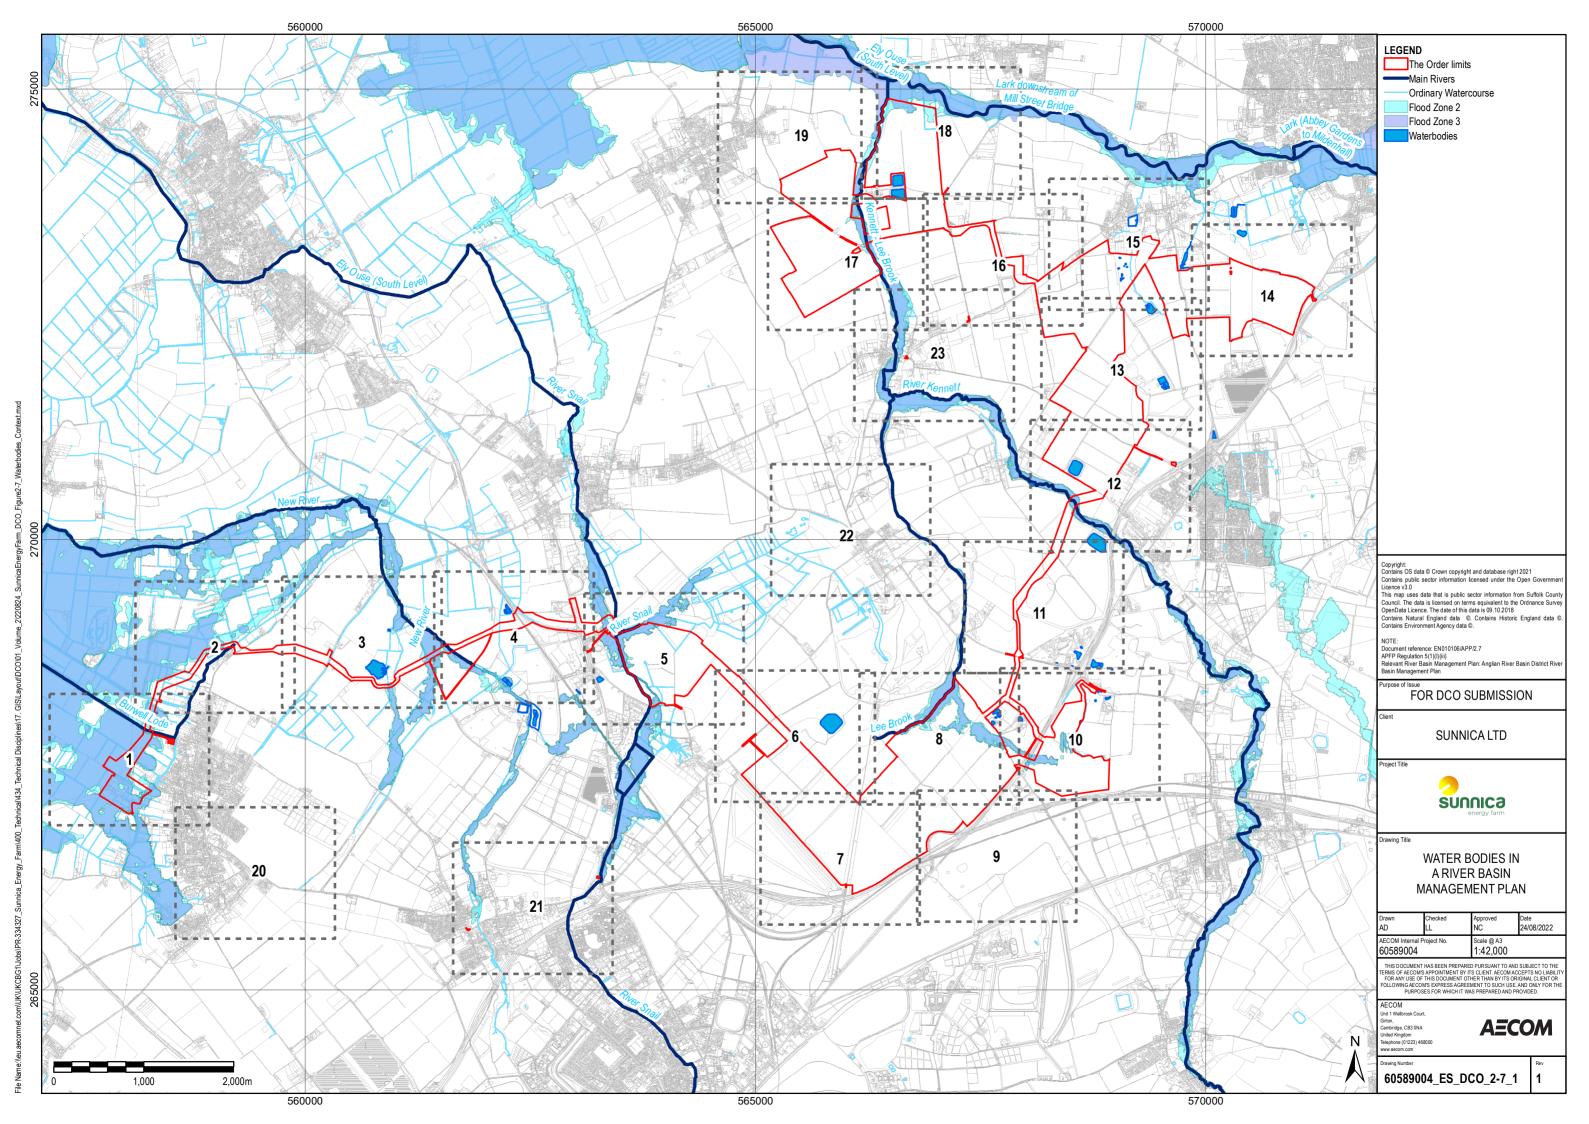

## 2.7 Water Bodies in a River Basin Management Plan

| Regulation 5(2)(I)               |
|----------------------------------|
| EN010106                         |
|                                  |
| EN010106/APP/2.7                 |
|                                  |
| Sunnica Energy Farm Project Team |
|                                  |
| -                                |