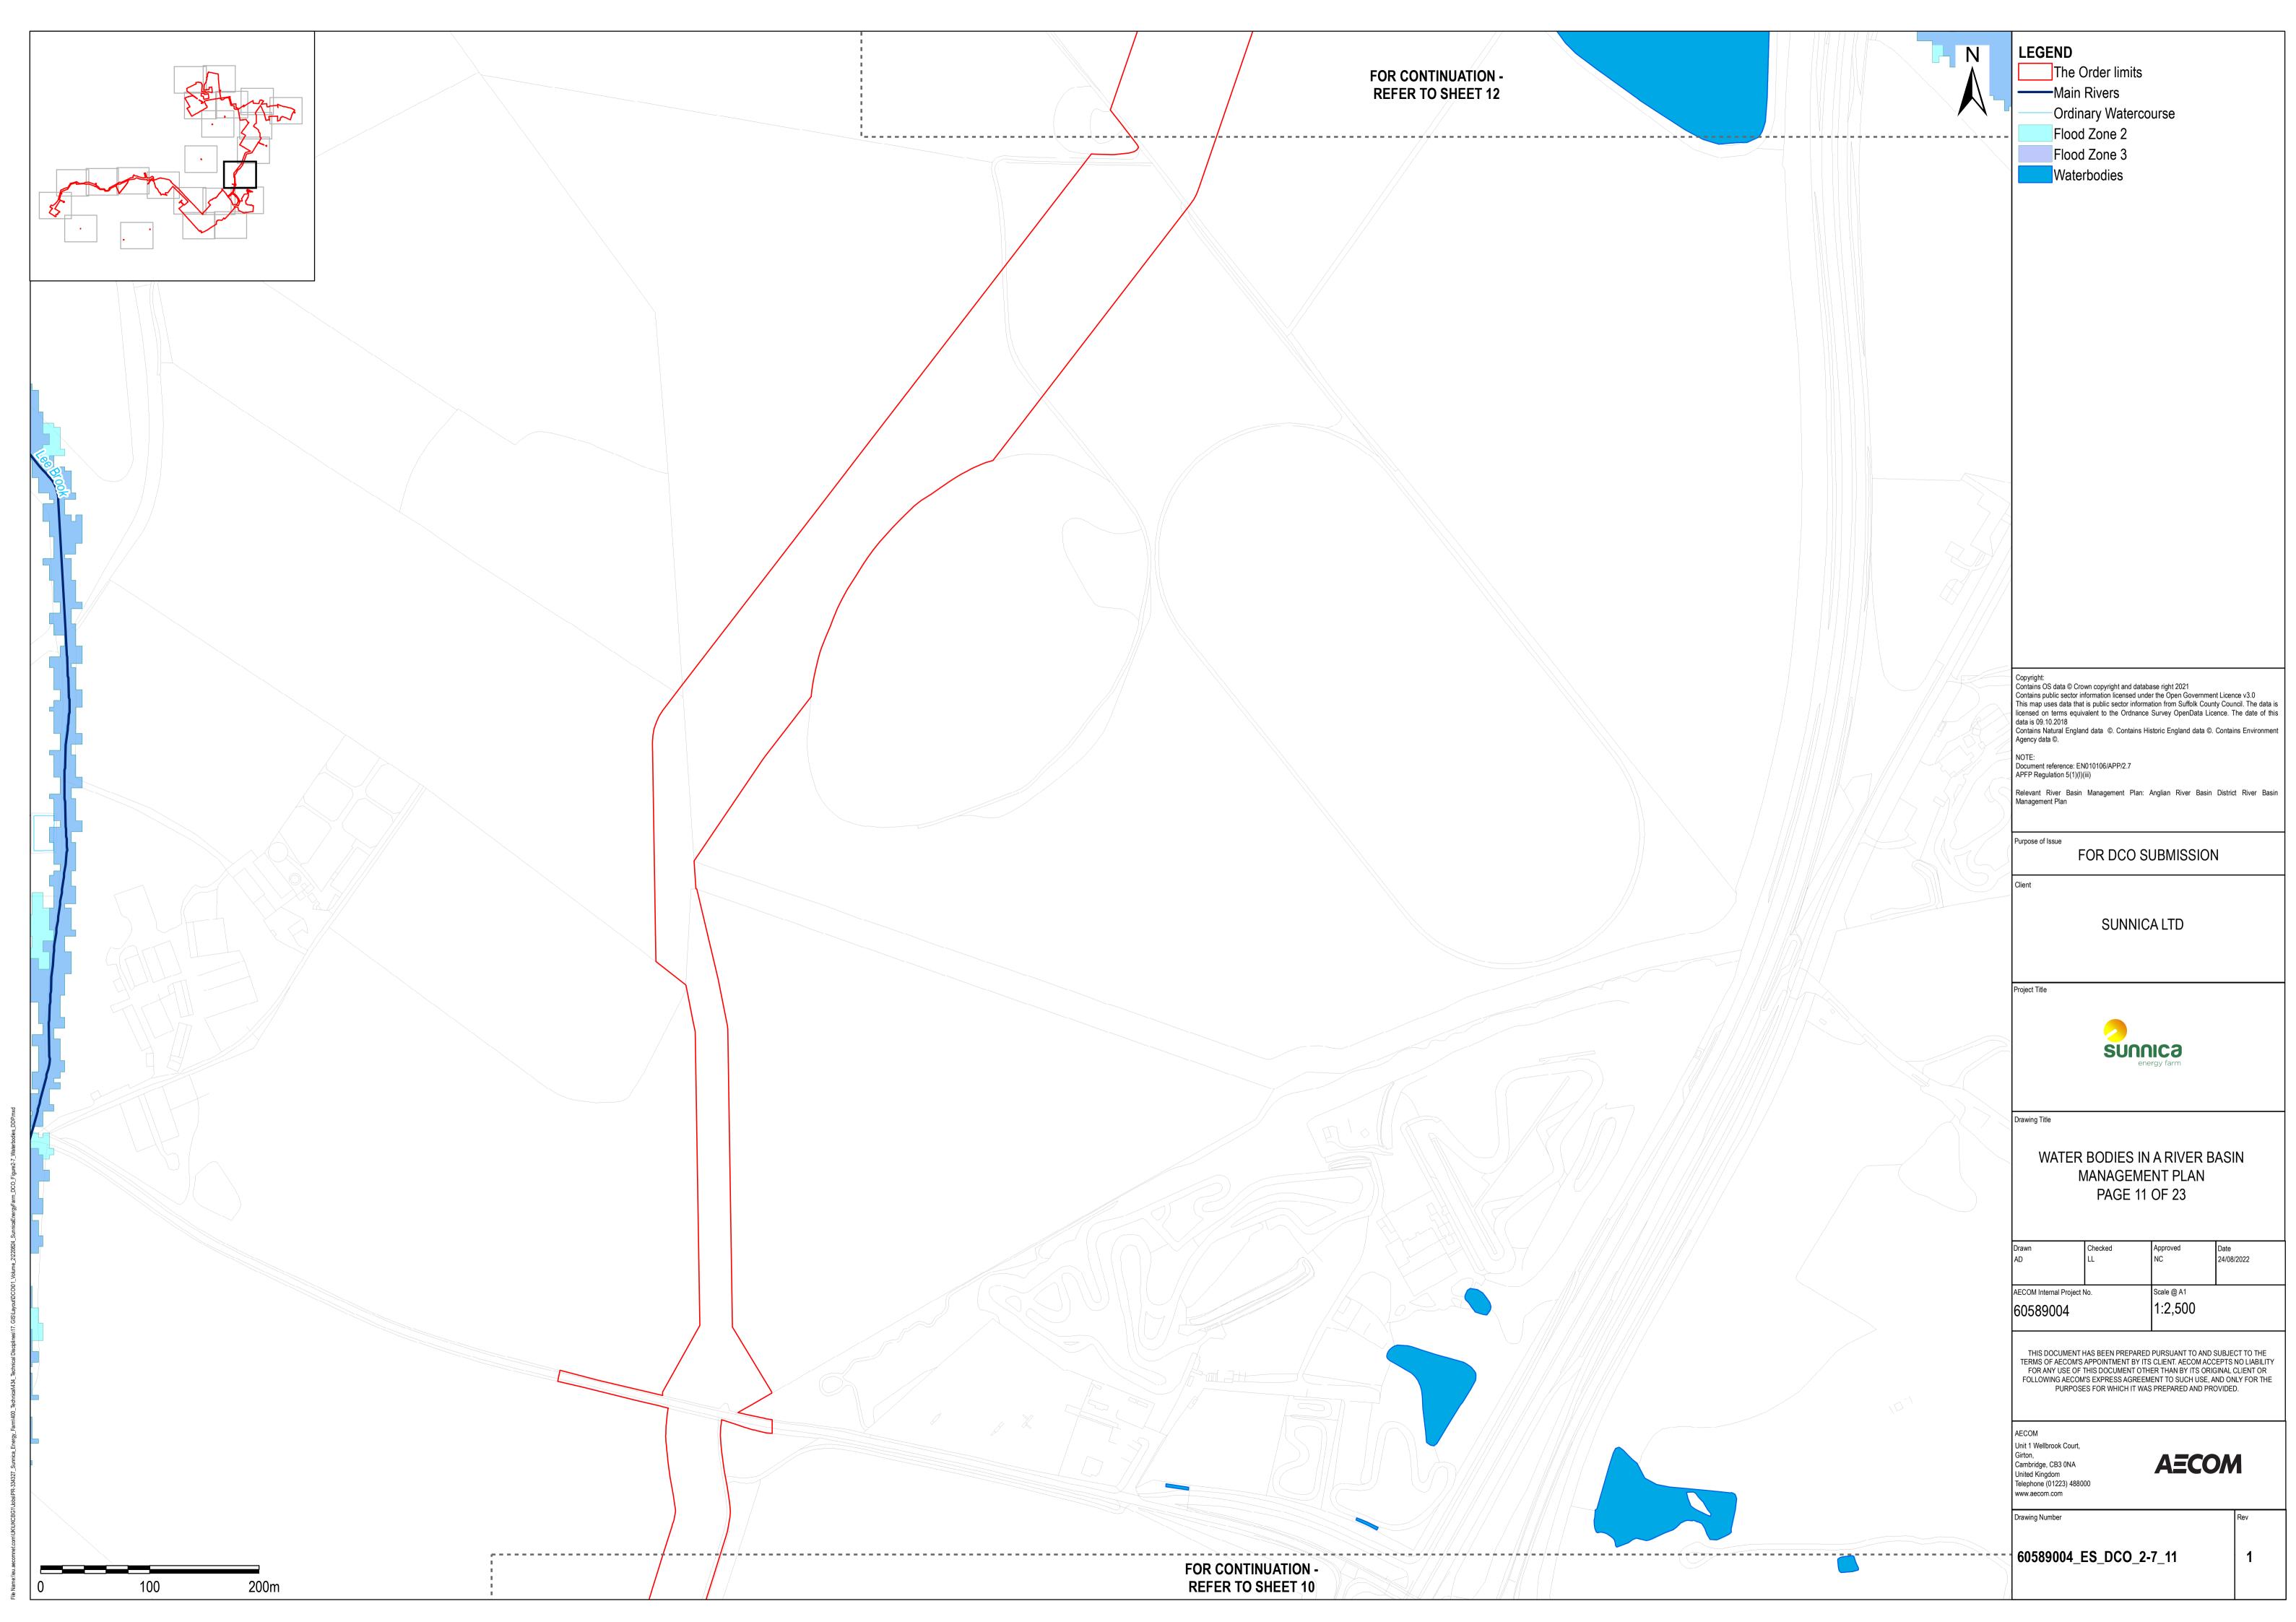

## 2.7 Water Bodies in a River Basin Management Plan

| Regulation 5(2)(I)               |
|----------------------------------|
| EN010106                         |
|                                  |
| EN010106/APP/2.7                 |
|                                  |
| Sunnica Energy Farm Project Team |
|                                  |
| -                                |