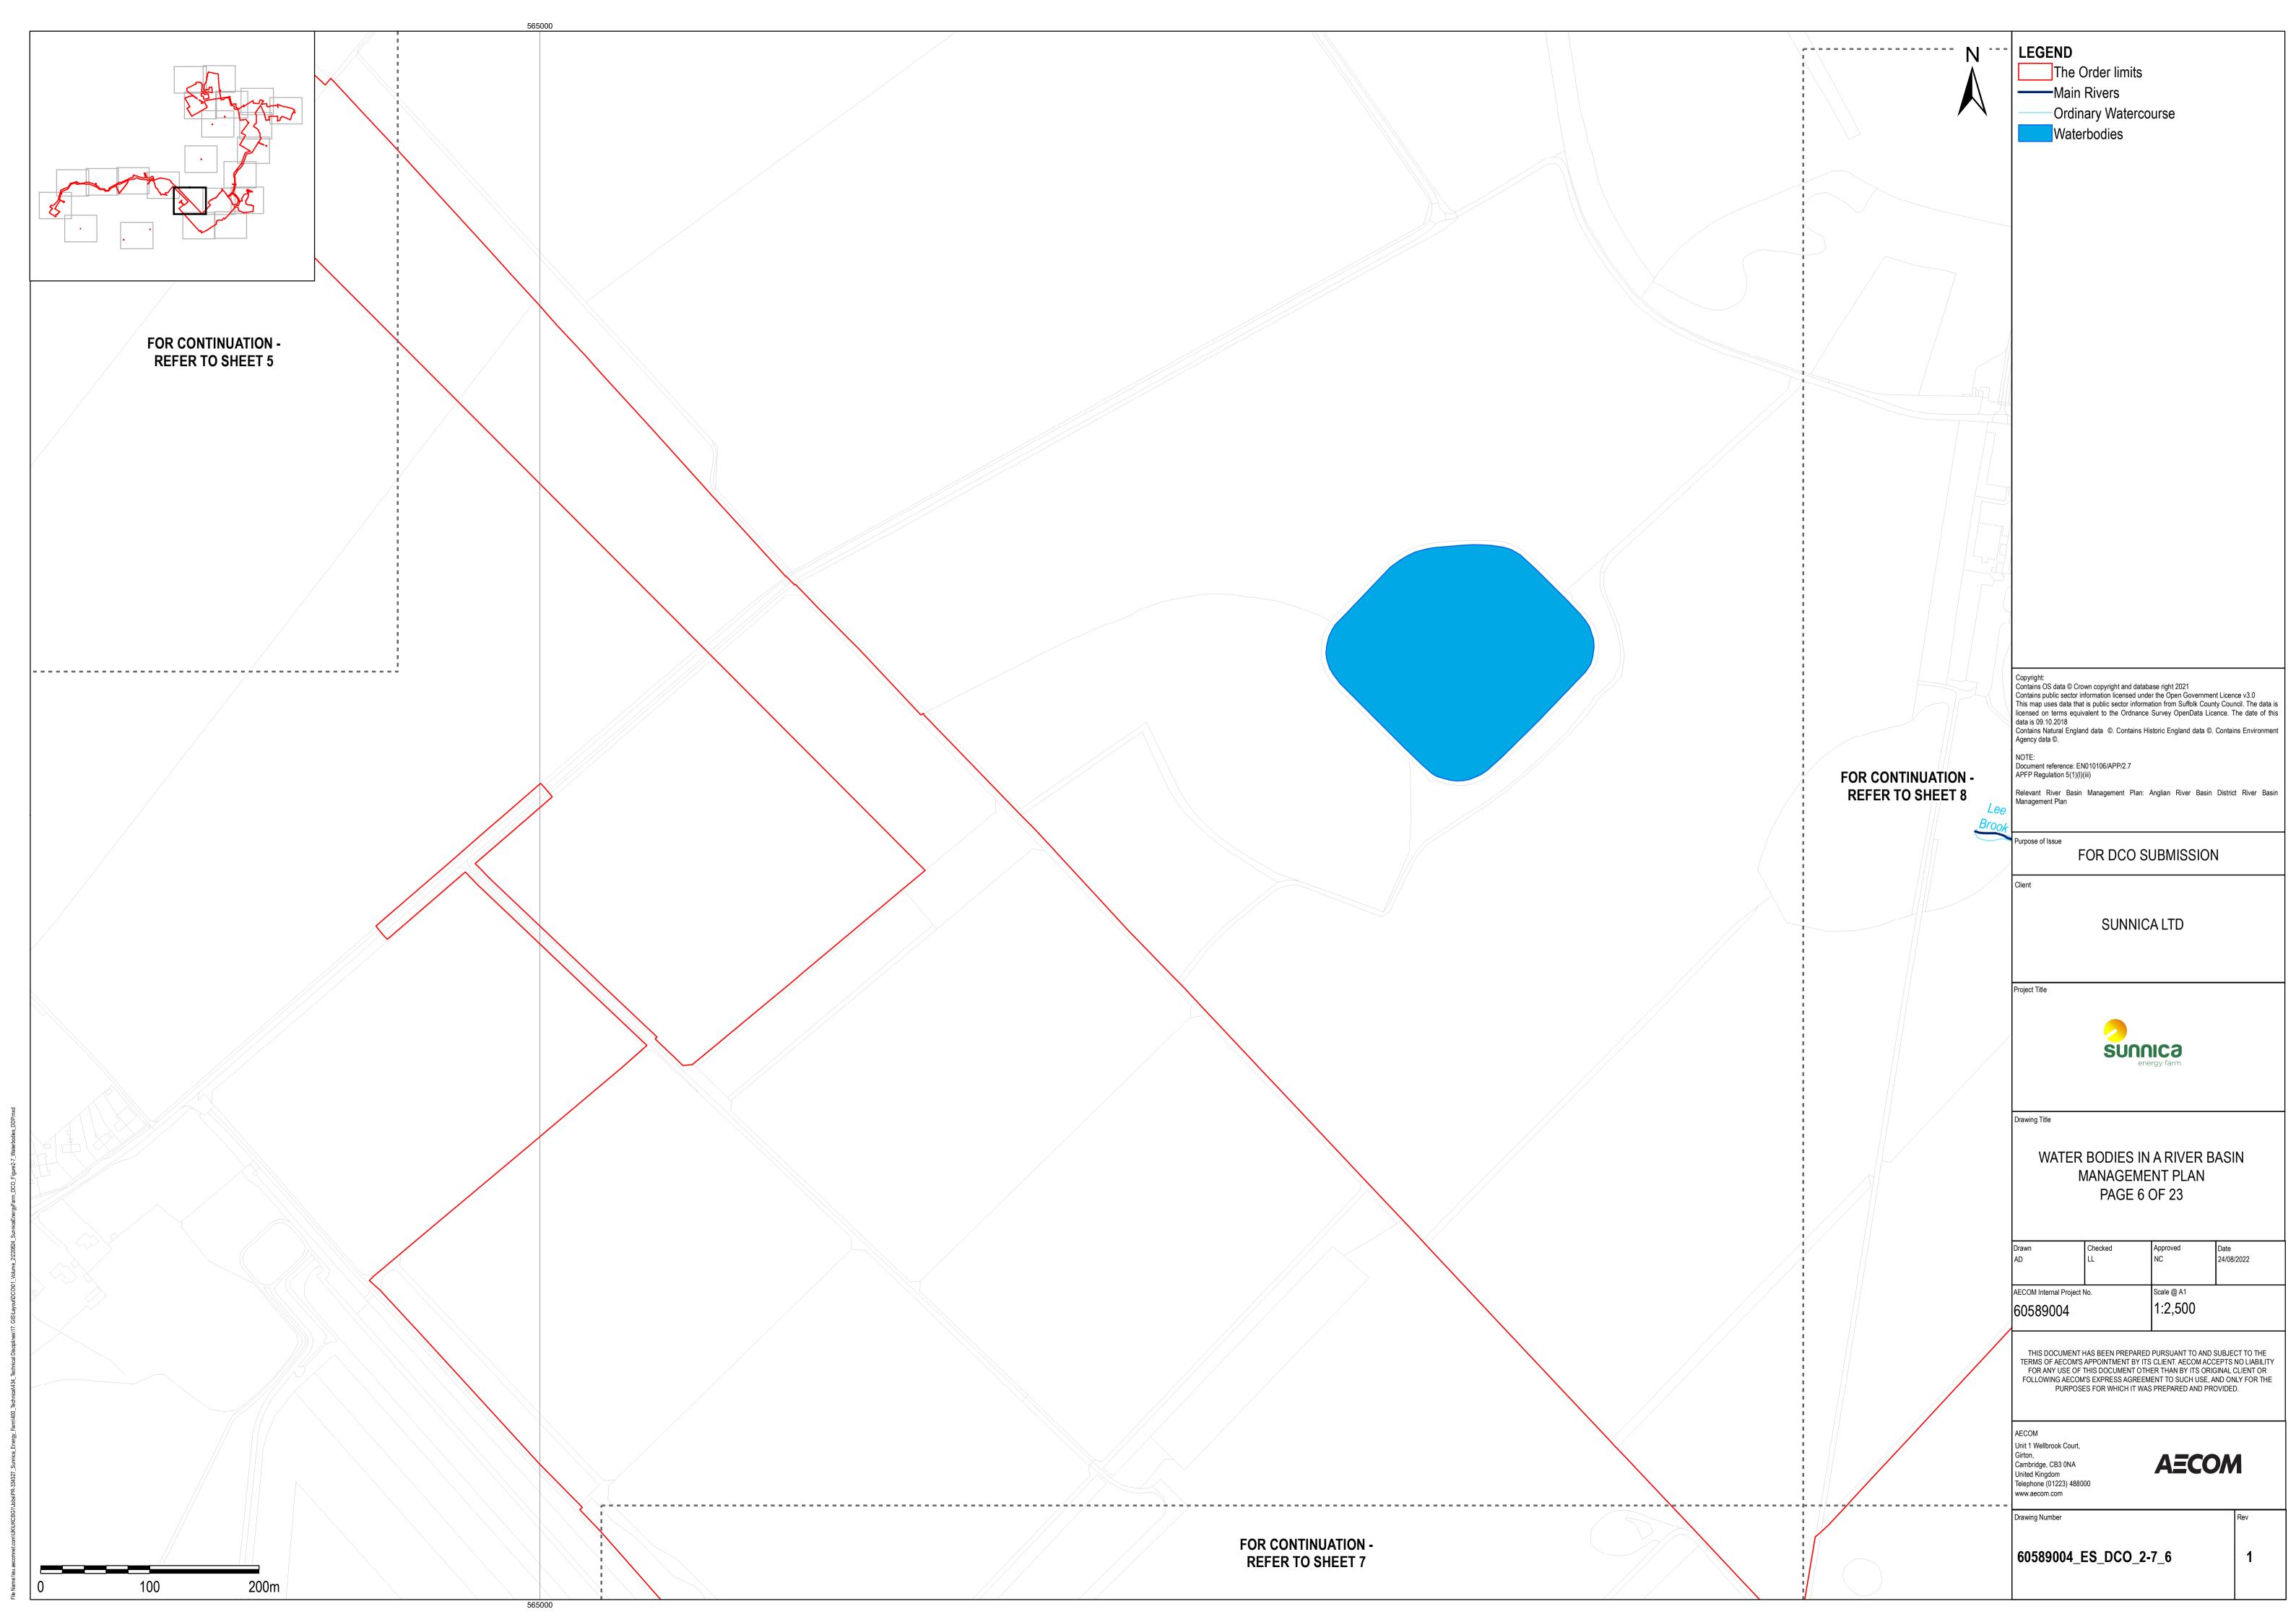

## 2.7 Water Bodies in a River Basin Management Plan

| Regulation 5(2)(I)               |
|----------------------------------|
| EN010106                         |
|                                  |
| EN010106/APP/2.7                 |
|                                  |
| Sunnica Energy Farm Project Team |
|                                  |
| -                                |