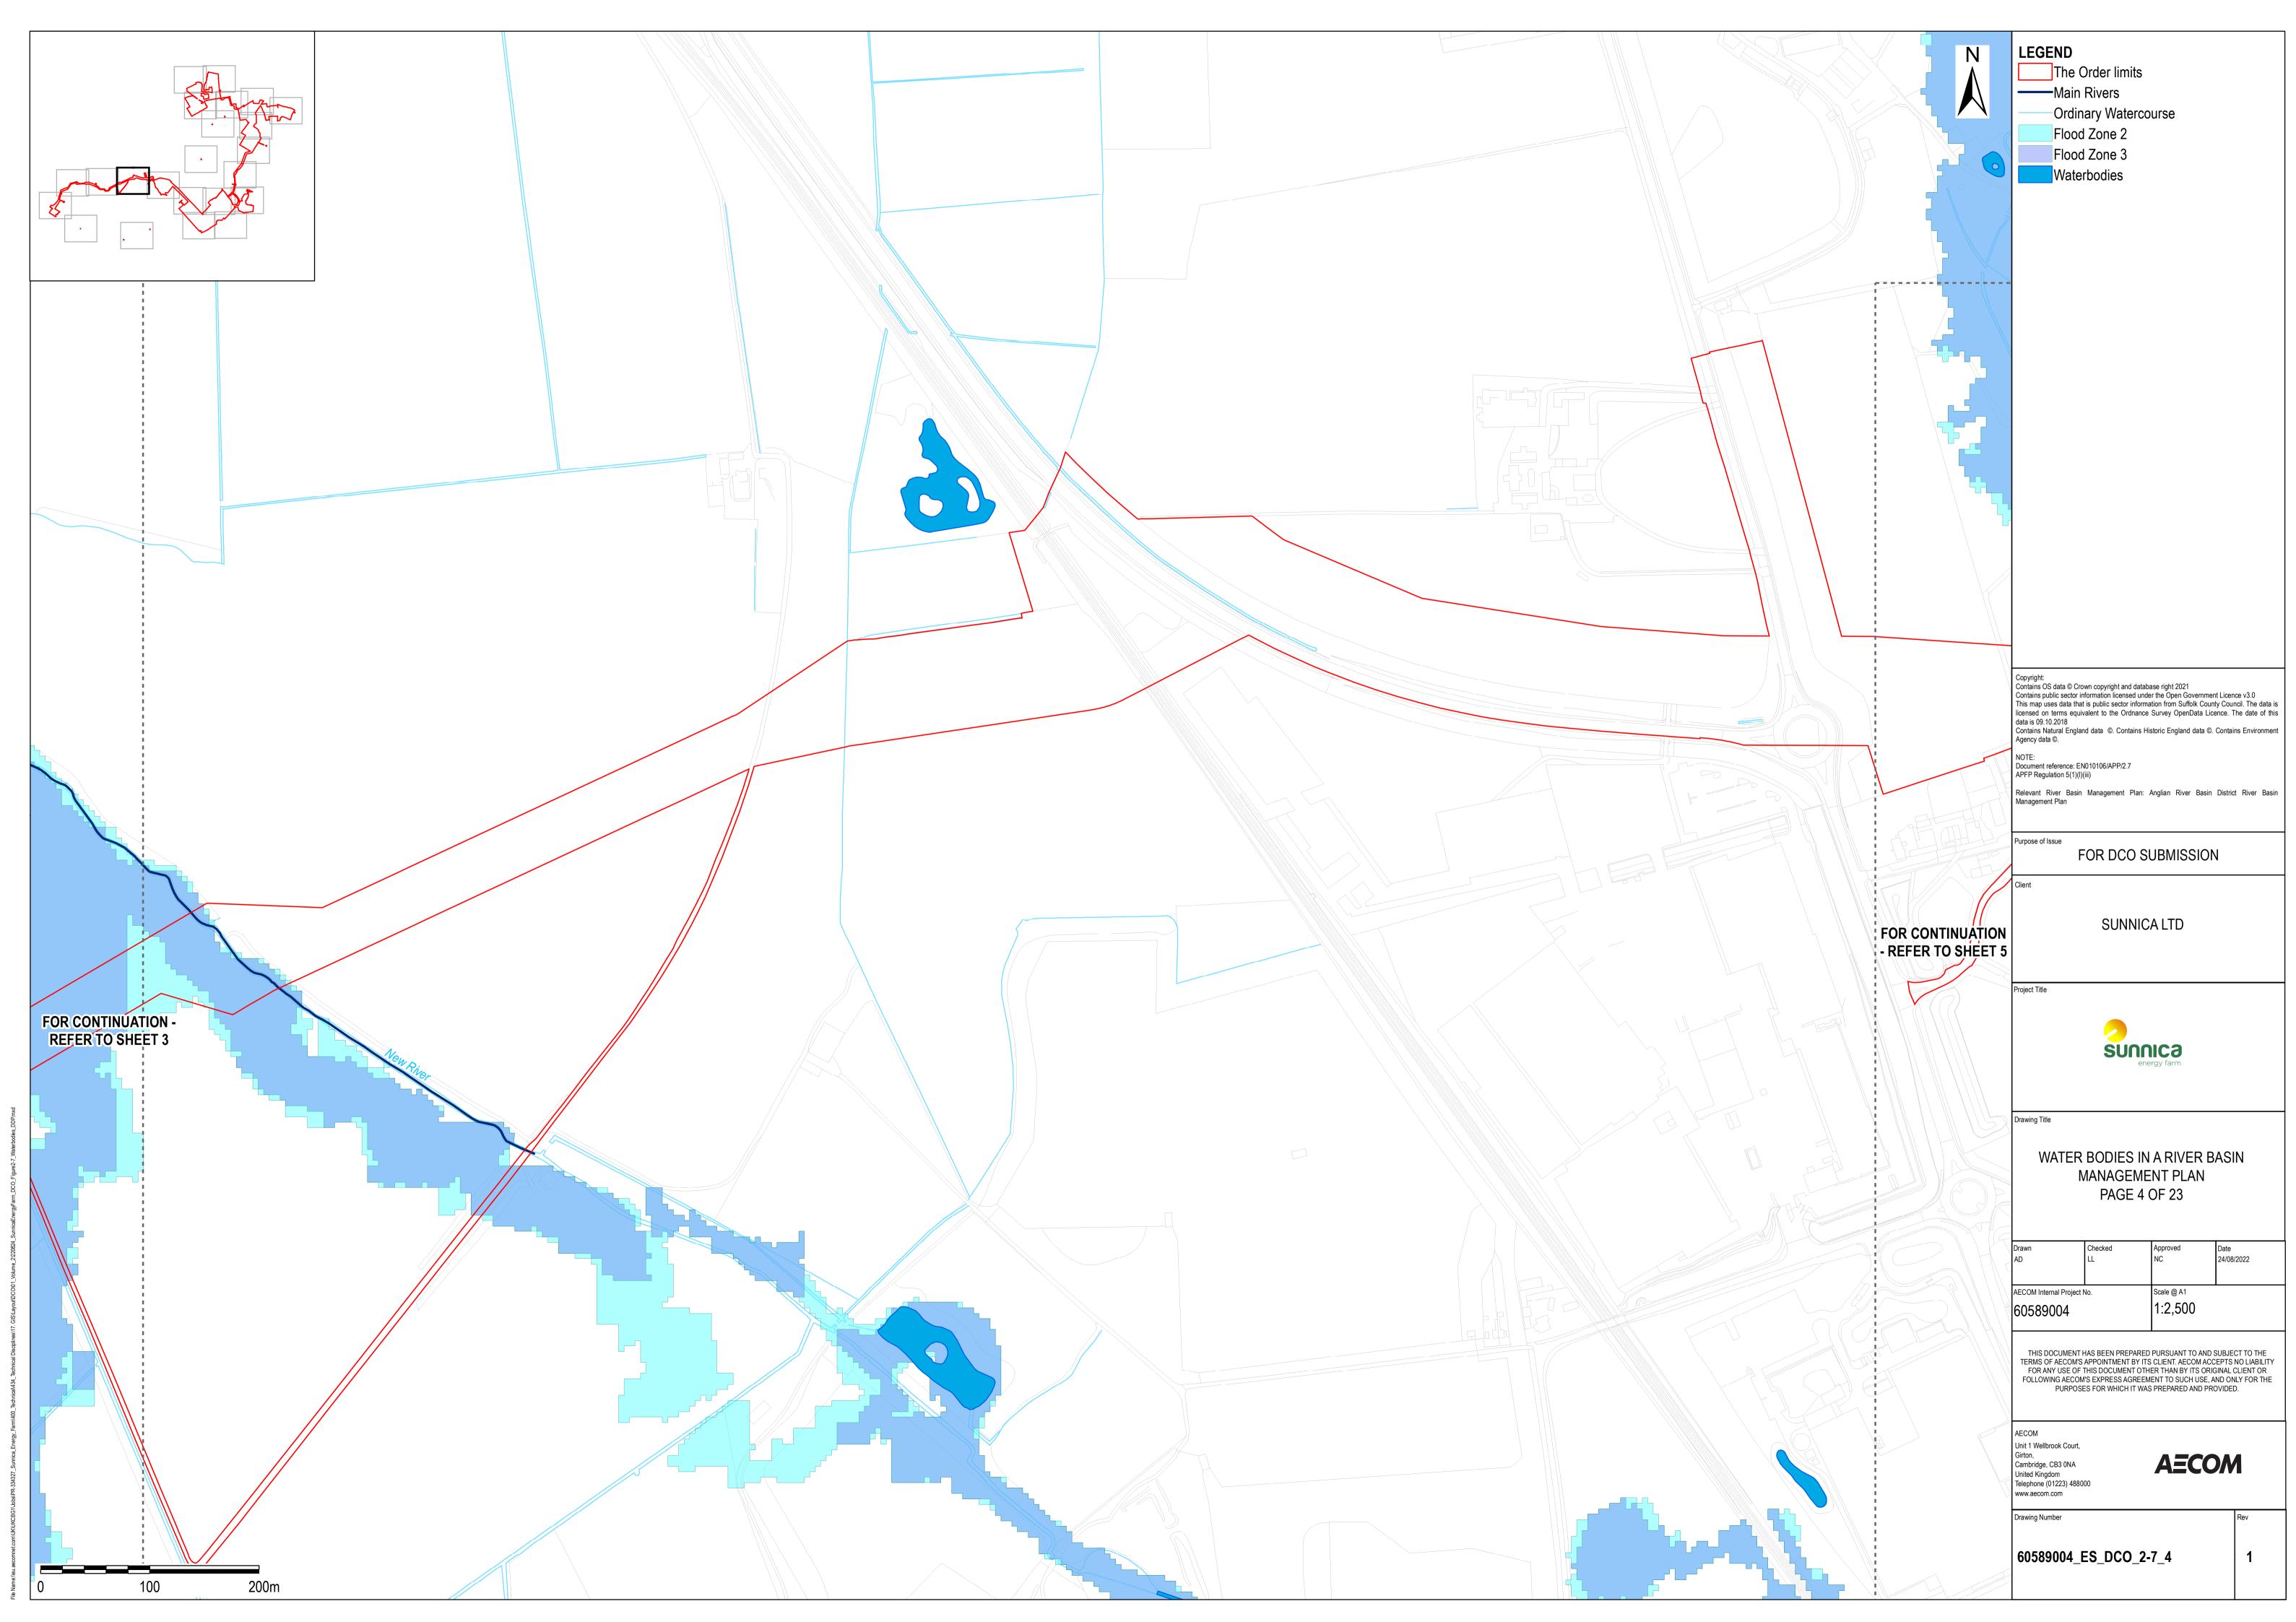

## 2.7 Water Bodies in a River Basin Management Plan

| Regulation 5(2)(I)               |
|----------------------------------|
| EN010106                         |
|                                  |
| EN010106/APP/2.7                 |
|                                  |
| Sunnica Energy Farm Project Team |
|                                  |
| -                                |