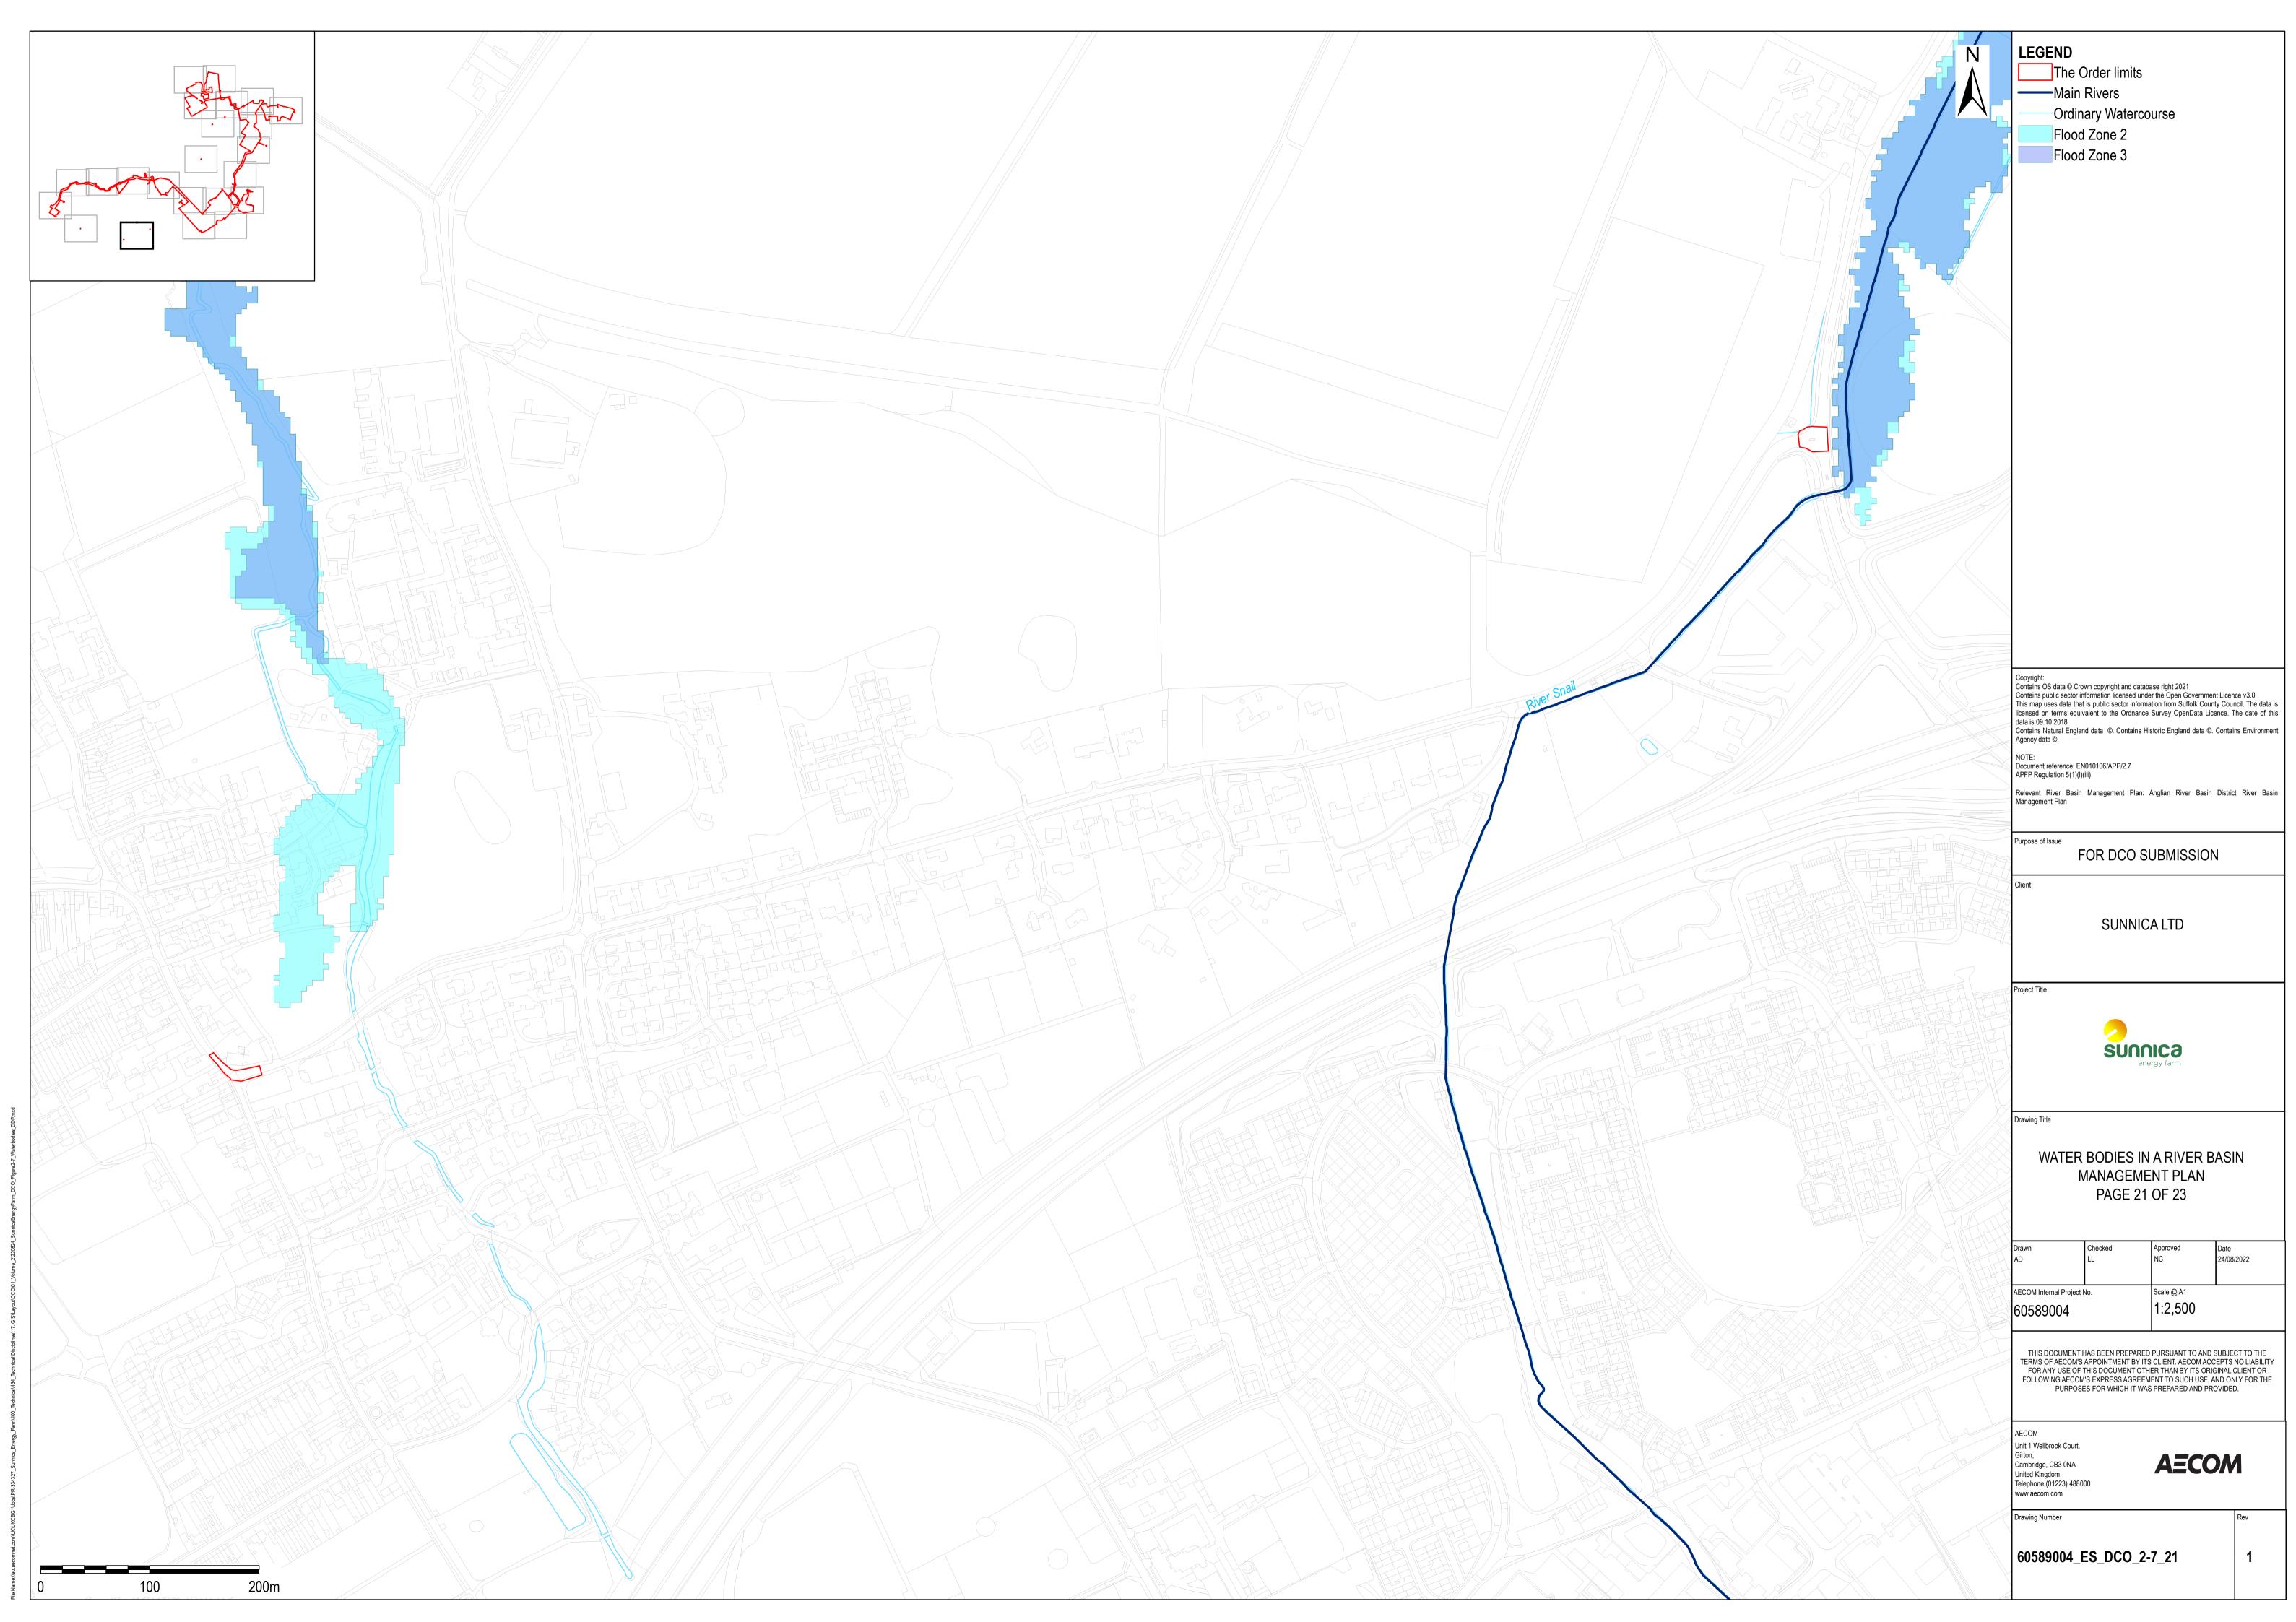

## 2.7 Water Bodies in a River Basin Management Plan

| Regulation 5(2)(I)               |
|----------------------------------|
| EN010106                         |
|                                  |
| EN010106/APP/2.7                 |
|                                  |
| Sunnica Energy Farm Project Team |
|                                  |
| -                                |