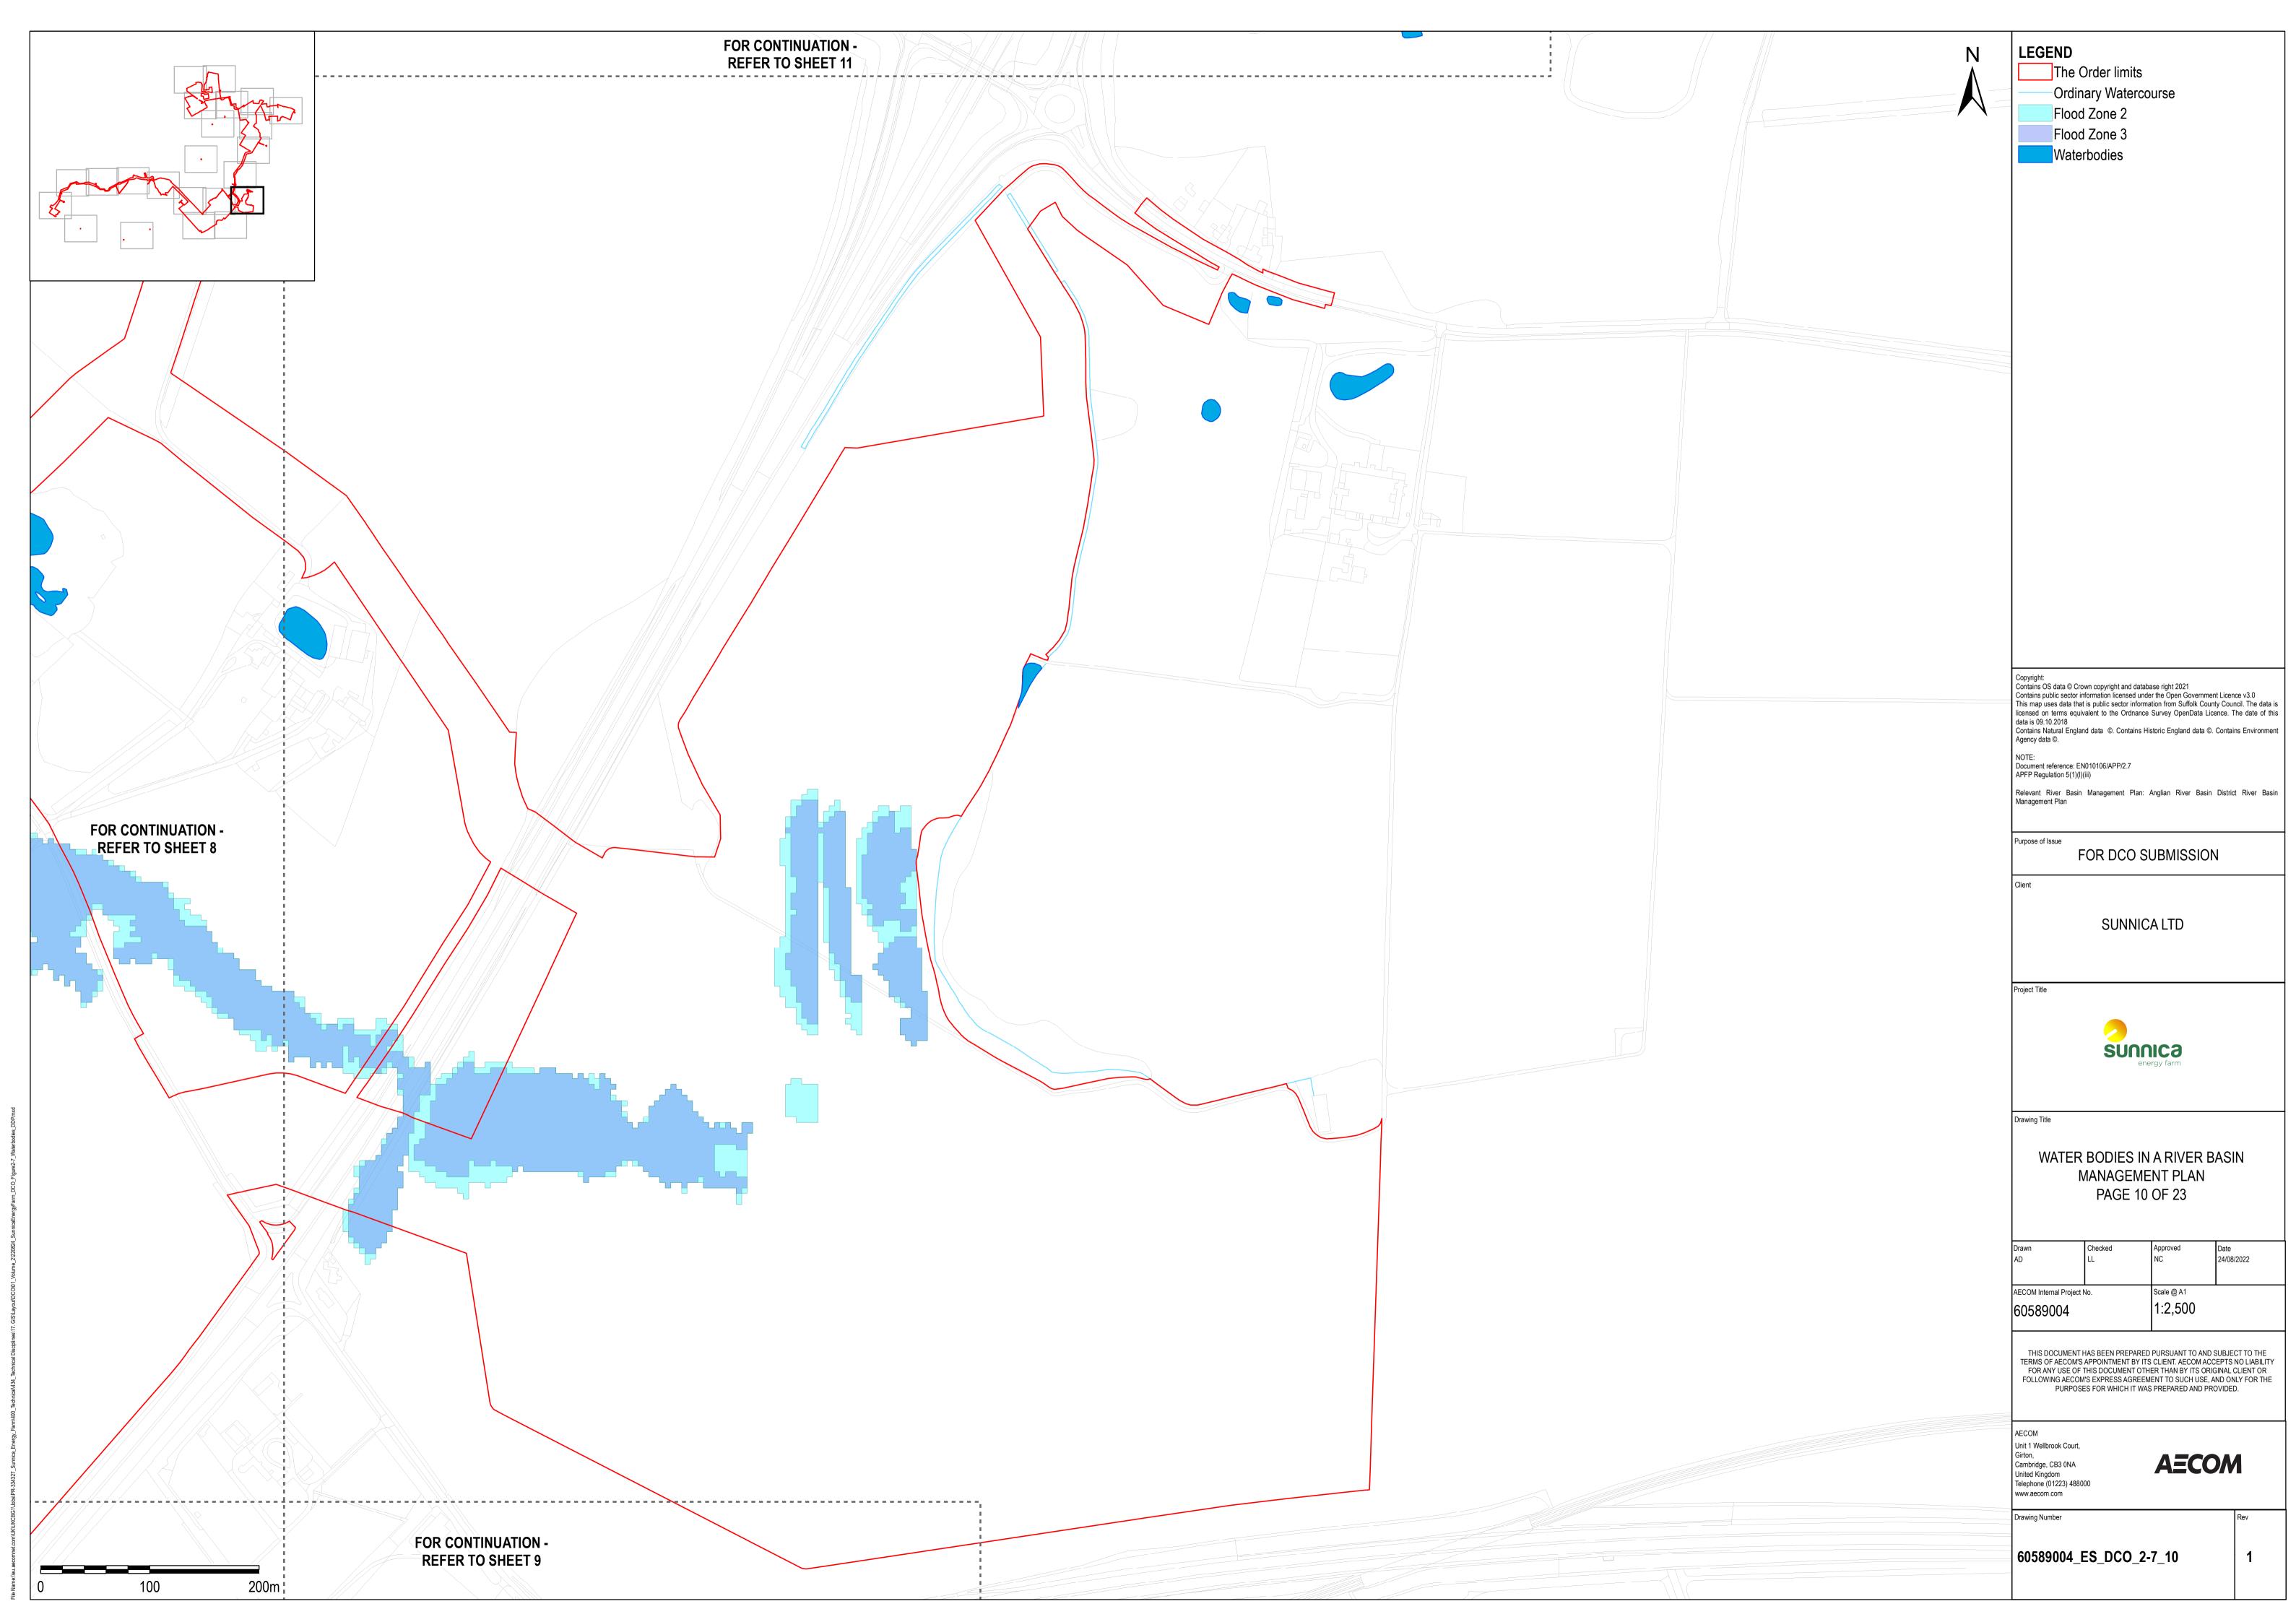

and Procedure) Regulations 2009



## Planning Act 2008

The Infrastructure Planning (Applications: Prescribed Forms and Procedure) Regulations 2009

## **Sunnica Energy Farm**

## 2.7 Water Bodies in a River Basin Management Plan

| Regulation 5(2)(I)               |
|----------------------------------|
| EN010106                         |
|                                  |
| EN010106/APP/2.7                 |
|                                  |
| Sunnica Energy Farm Project Team |
|                                  |
| -                                |

| Version | Date             | Status of Version   |
|---------|------------------|---------------------|
| Rev 00  | 18 November 2021 | Application Version |
| Rev 01  | 30 August 2022   | Change Application  |