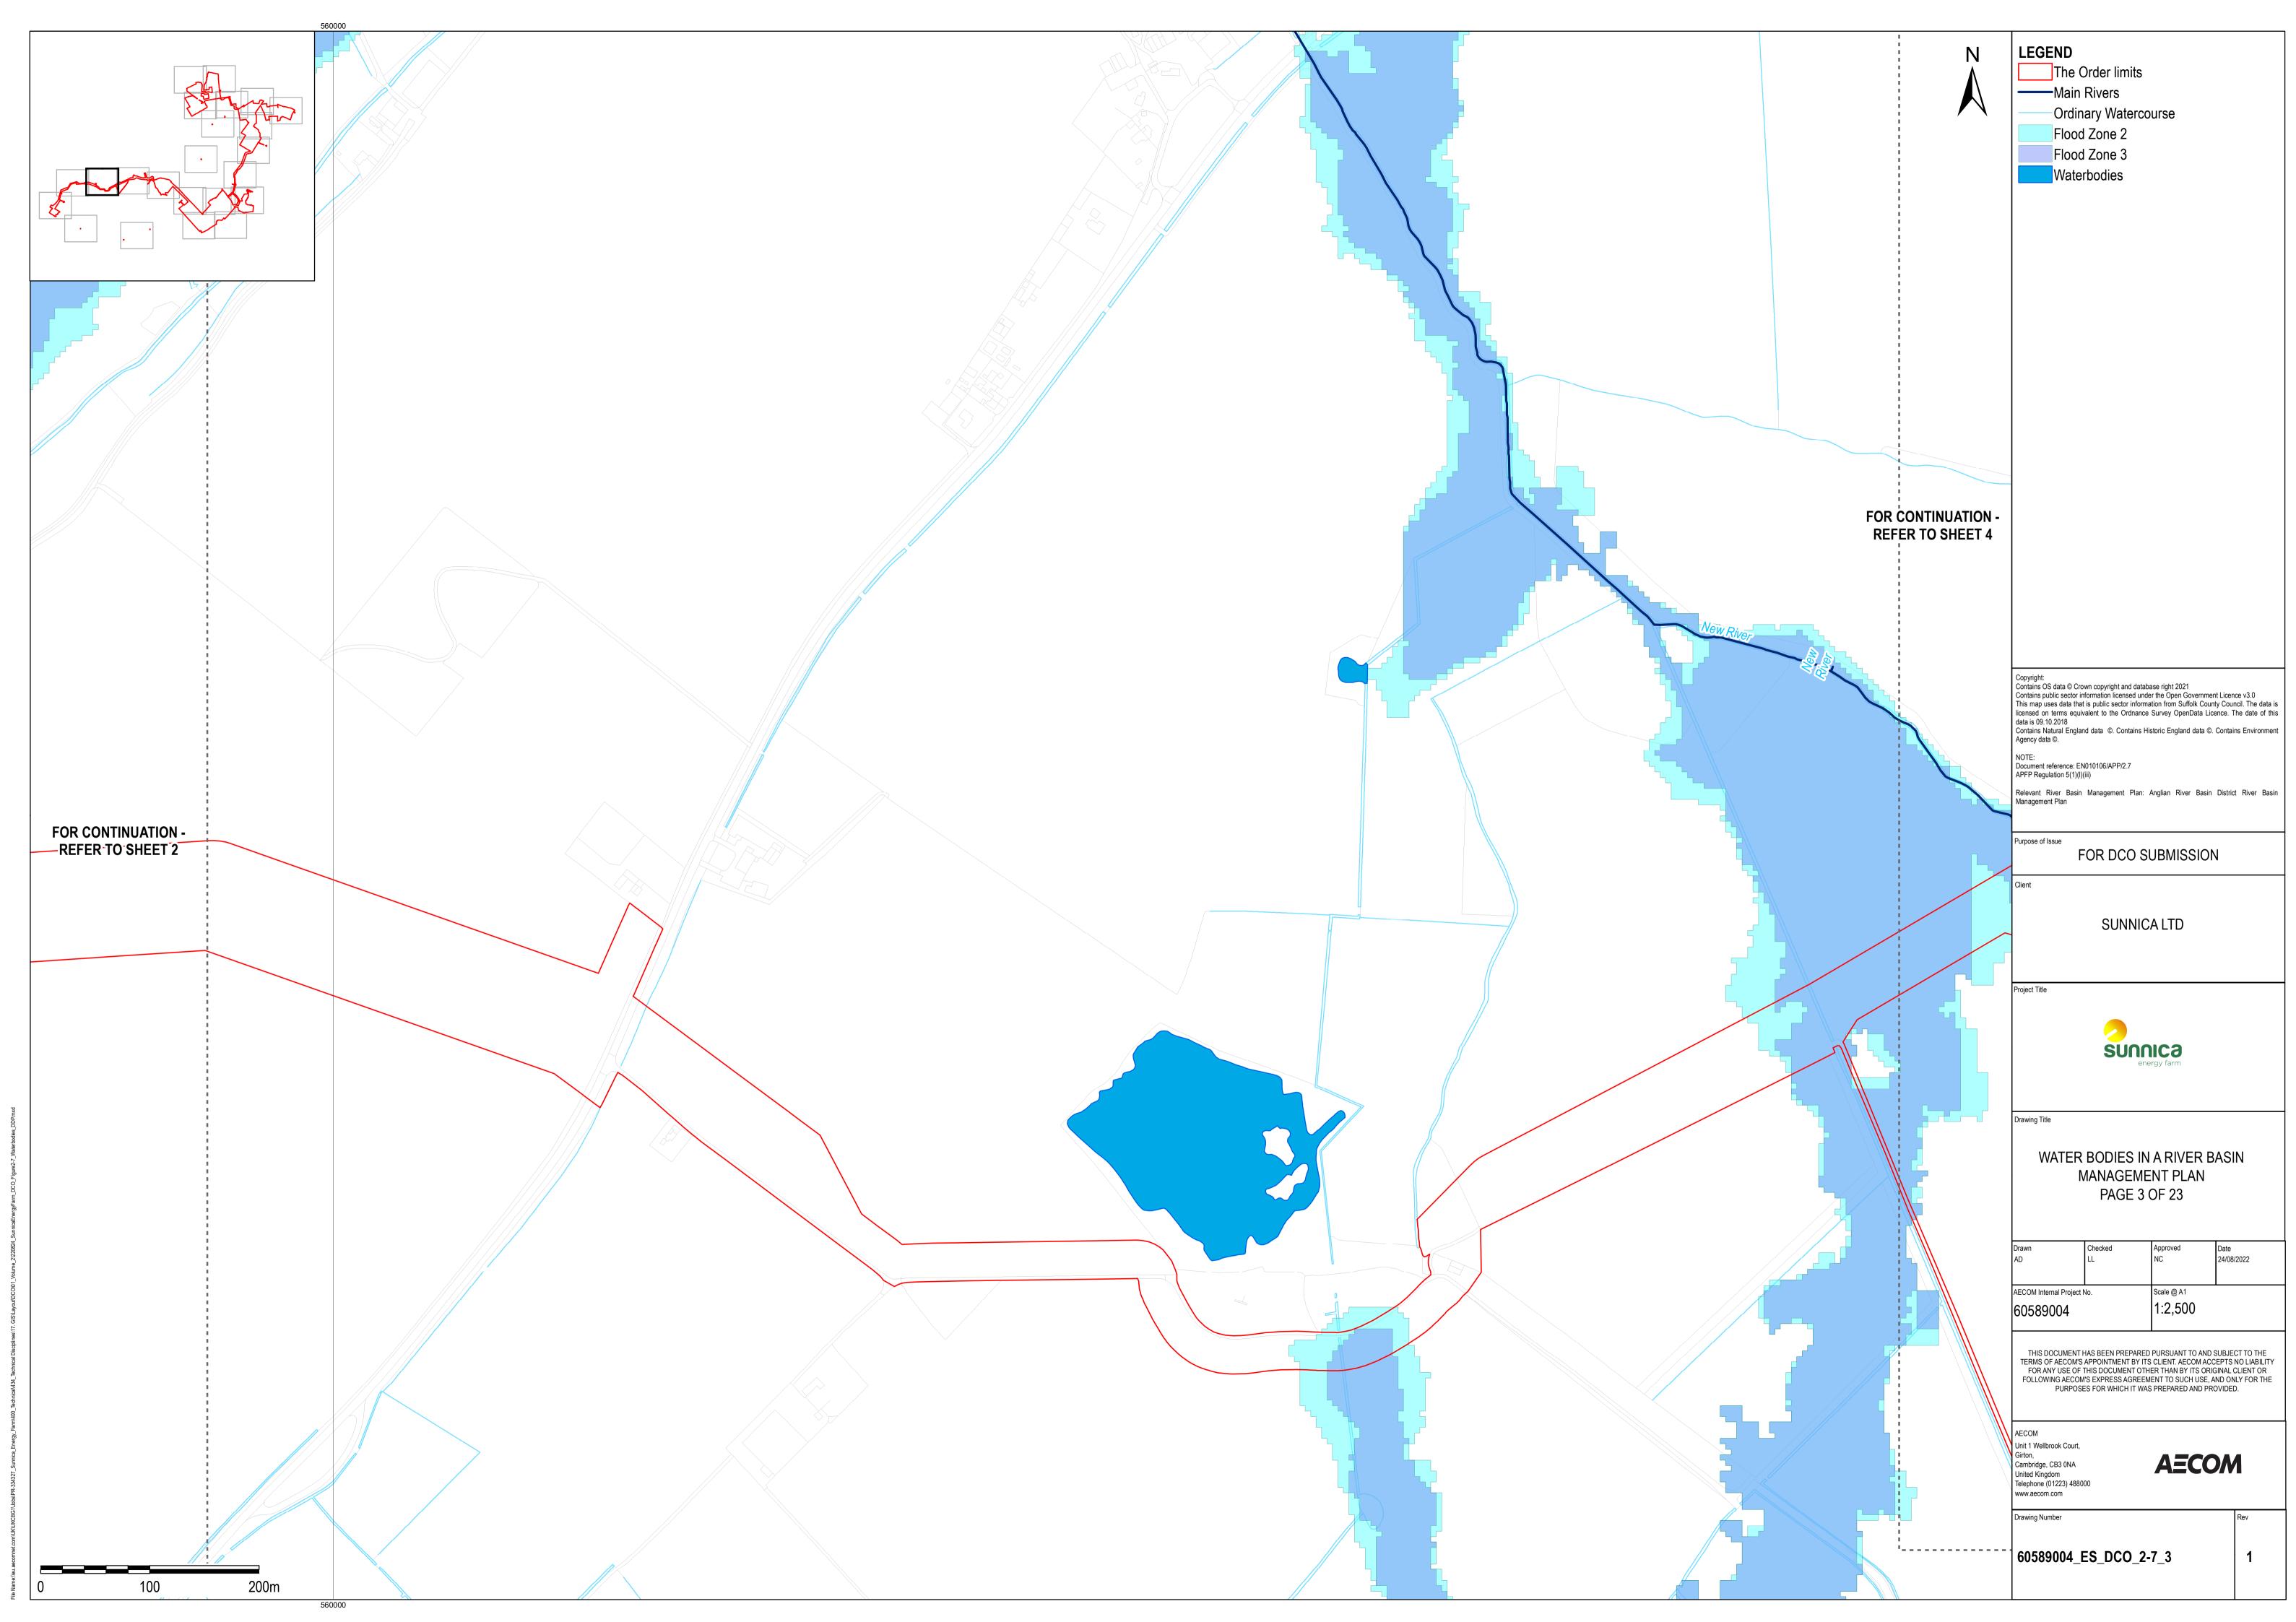

## 2.7 Water Bodies in a River Basin Management Plan

| Regulation 5(2)(I)               |
|----------------------------------|
| EN010106                         |
|                                  |
| EN010106/APP/2.7                 |
|                                  |
| Sunnica Energy Farm Project Team |
|                                  |
| -                                |