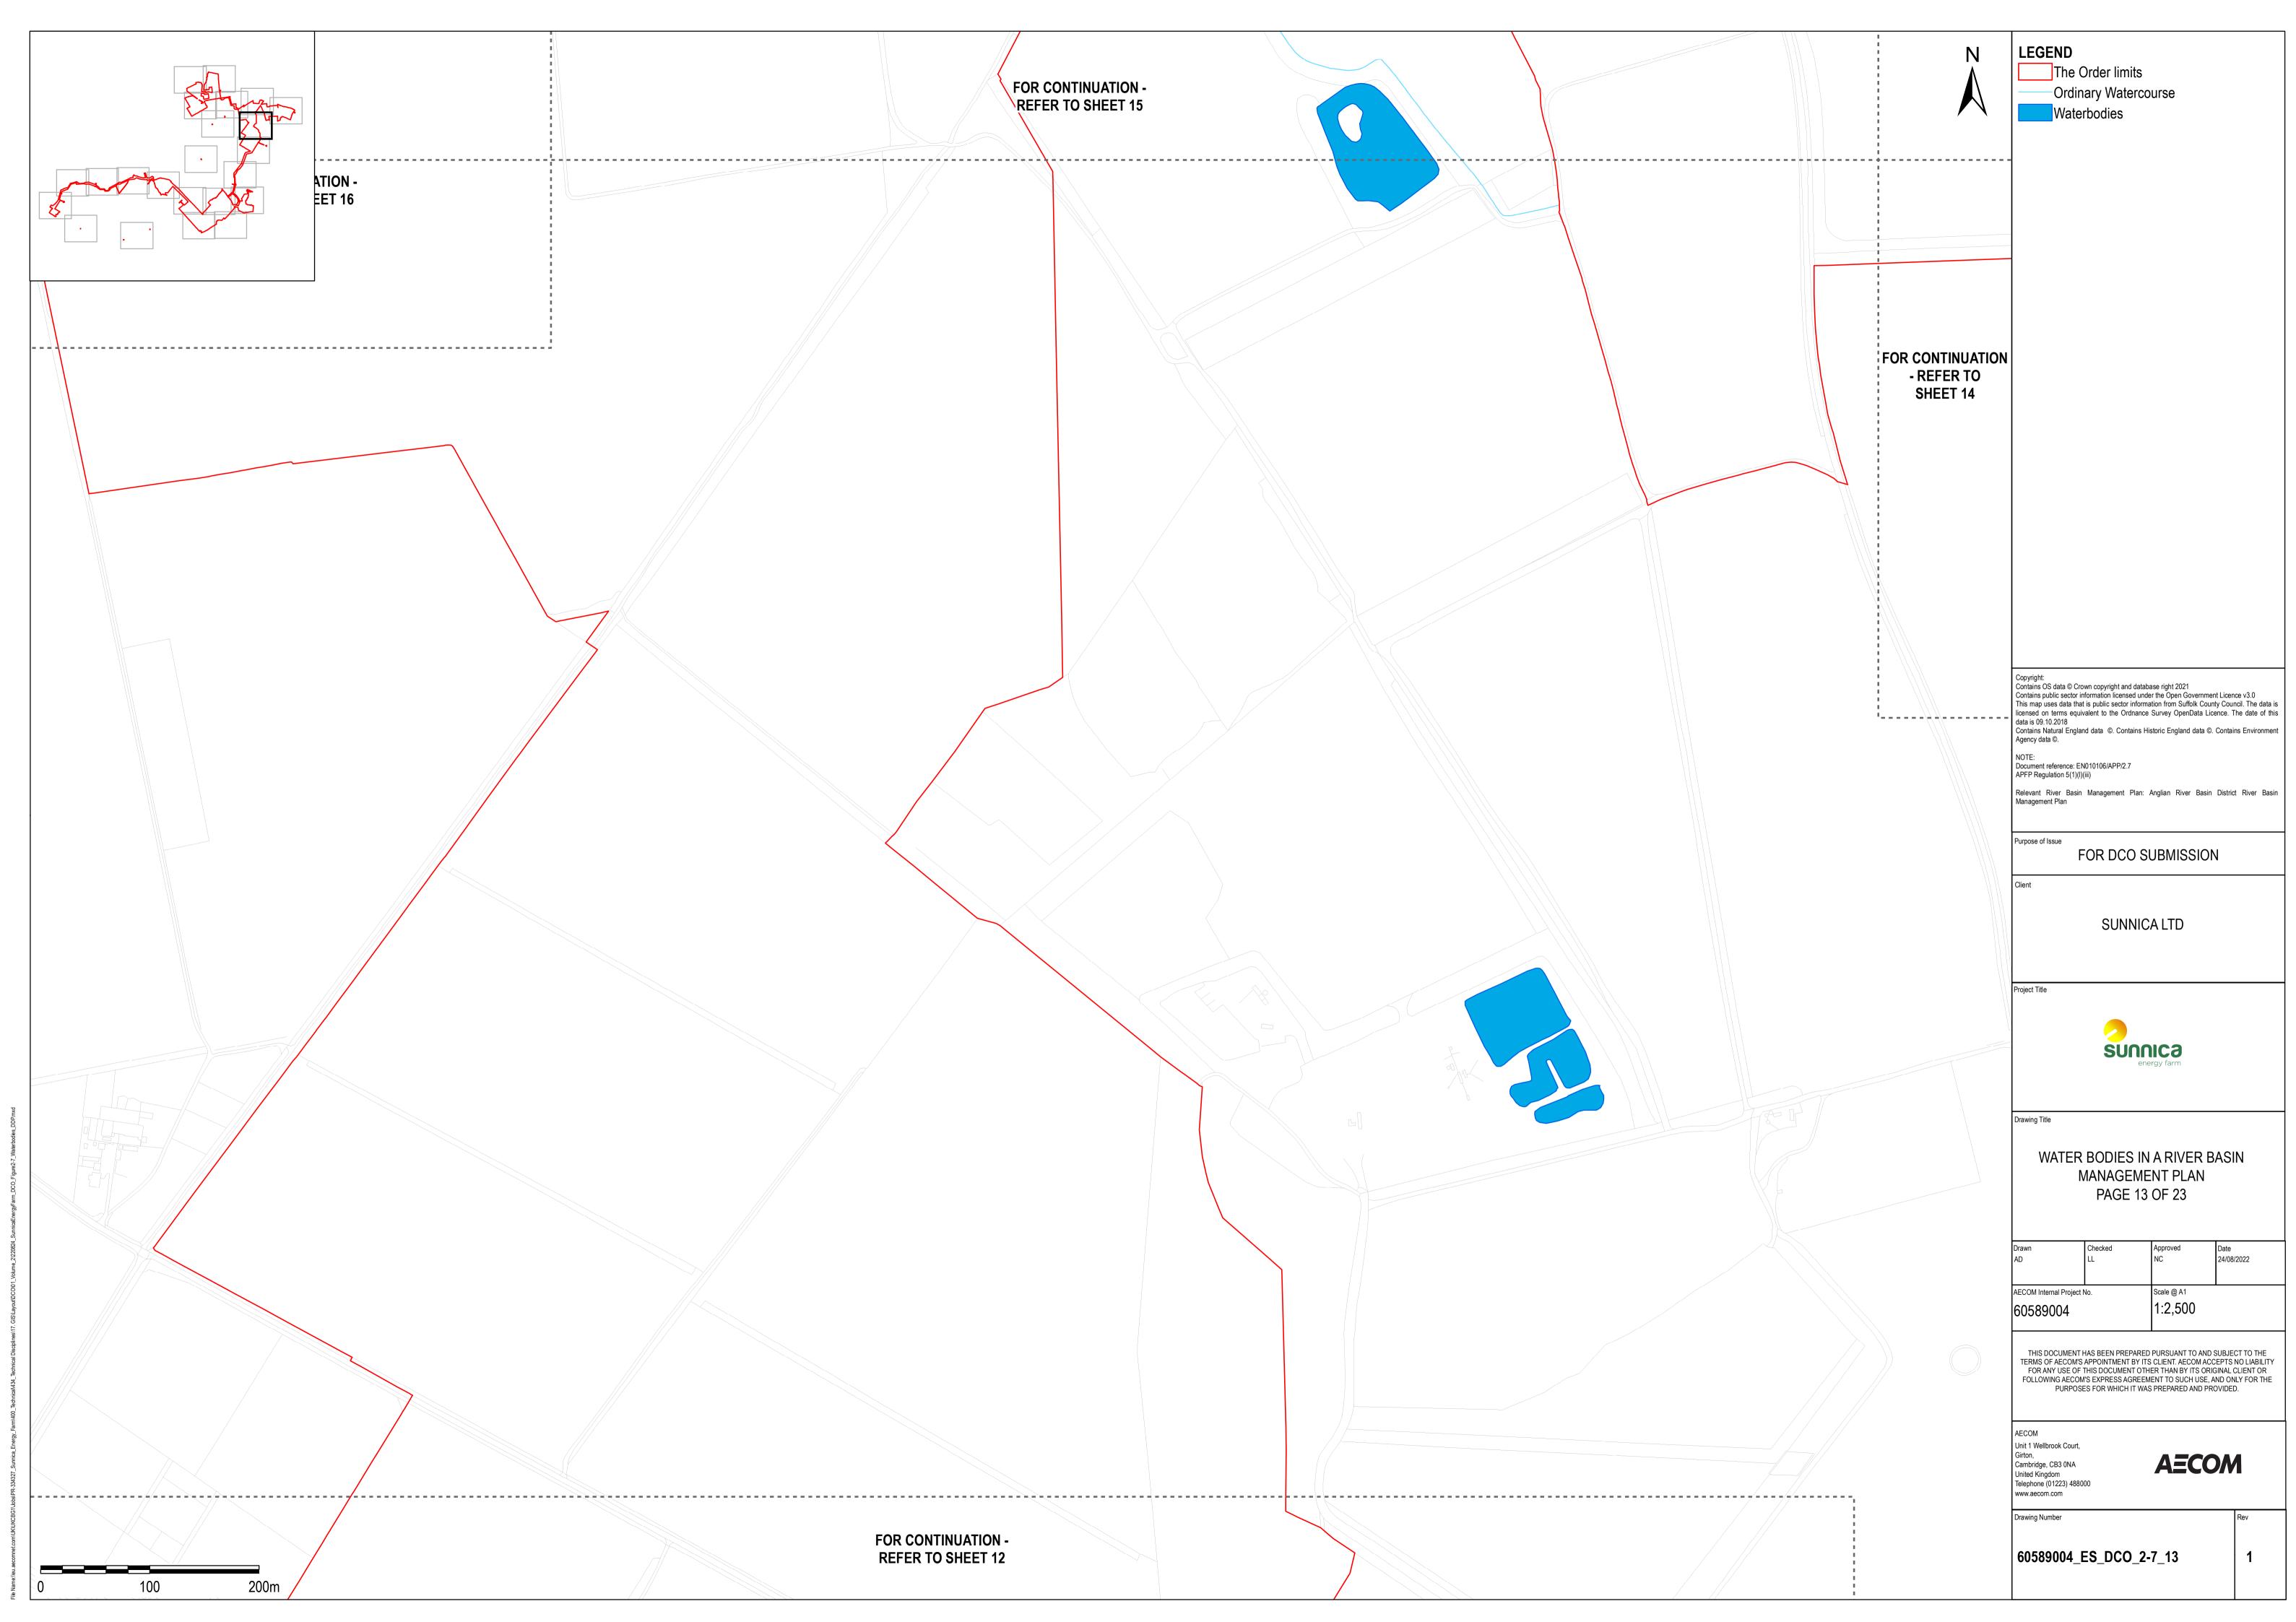

## 2.7 Water Bodies in a River Basin Management Plan

| Regulation 5(2)(I)               |
|----------------------------------|
| EN010106                         |
|                                  |
| EN010106/APP/2.7                 |
|                                  |
| Sunnica Energy Farm Project Team |
|                                  |
| -                                |