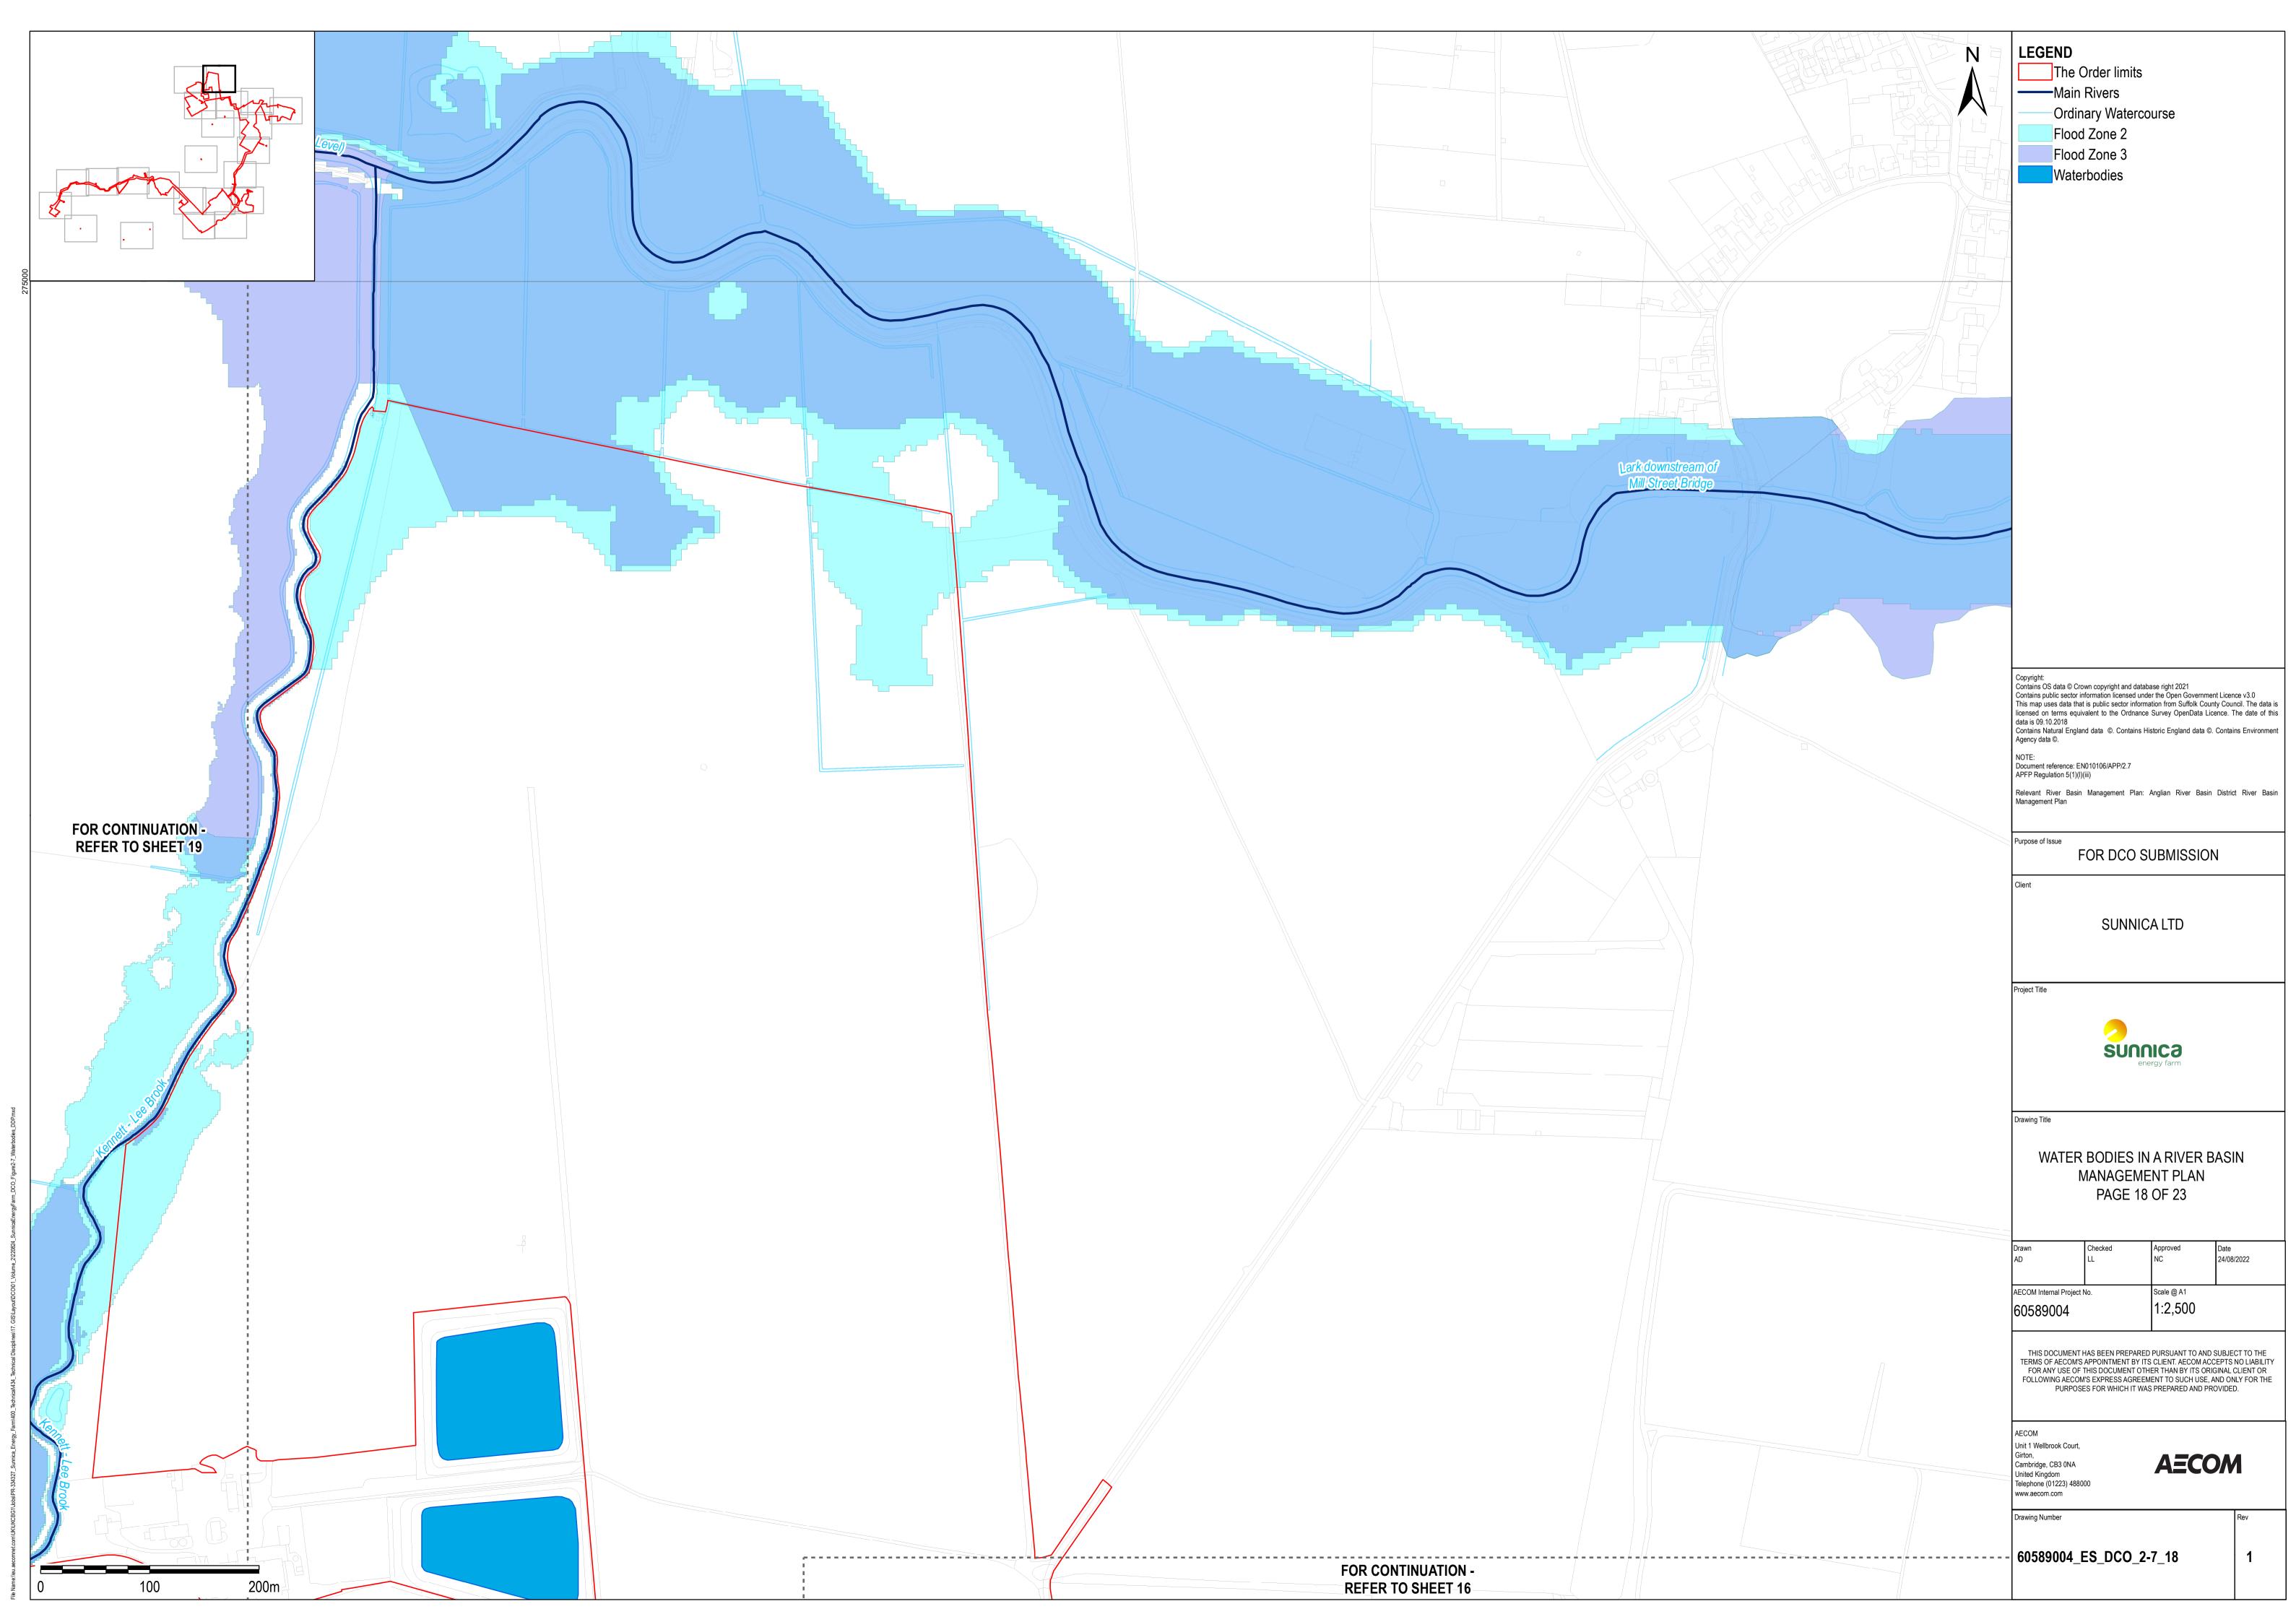

## 2.7 Water Bodies in a River Basin Management Plan

| Regulation 5(2)(I)               |
|----------------------------------|
| EN010106                         |
|                                  |
| EN010106/APP/2.7                 |
|                                  |
| Sunnica Energy Farm Project Team |
|                                  |
| -                                |