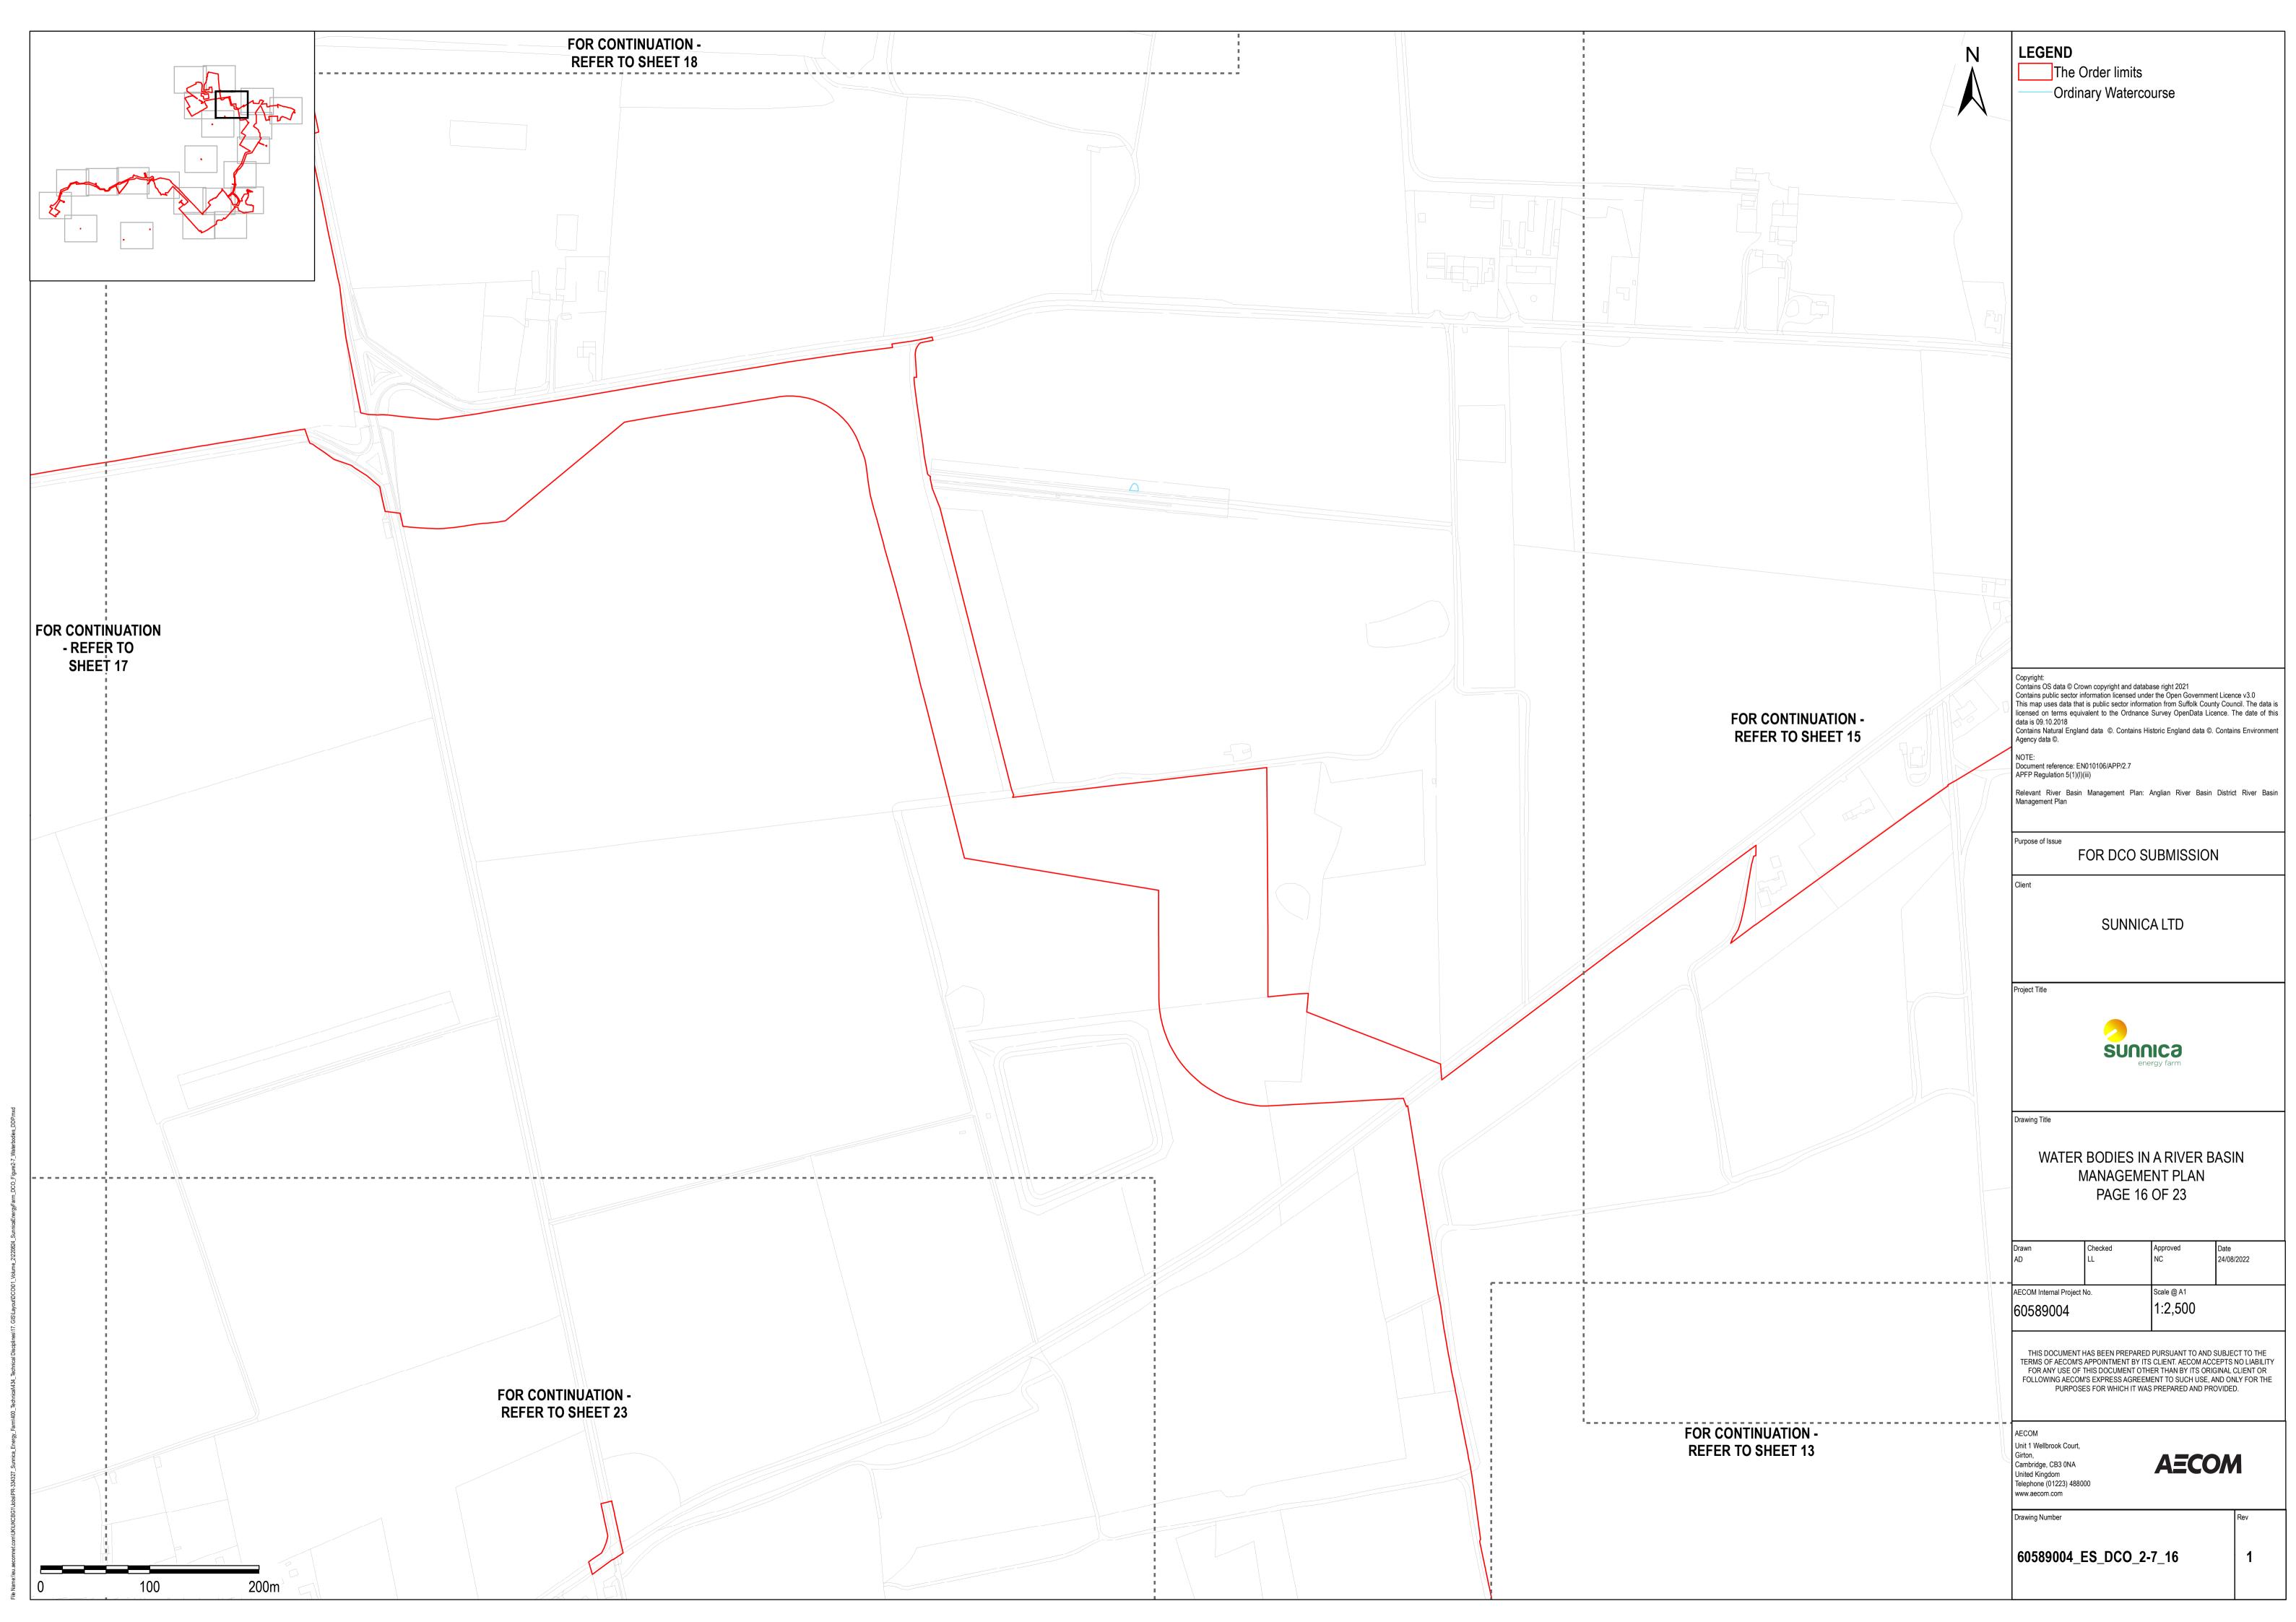

## 2.7 Water Bodies in a River Basin Management Plan

| Regulation 5(2)(I)               |
|----------------------------------|
| EN010106                         |
|                                  |
| EN010106/APP/2.7                 |
|                                  |
| Sunnica Energy Farm Project Team |
|                                  |
| -                                |