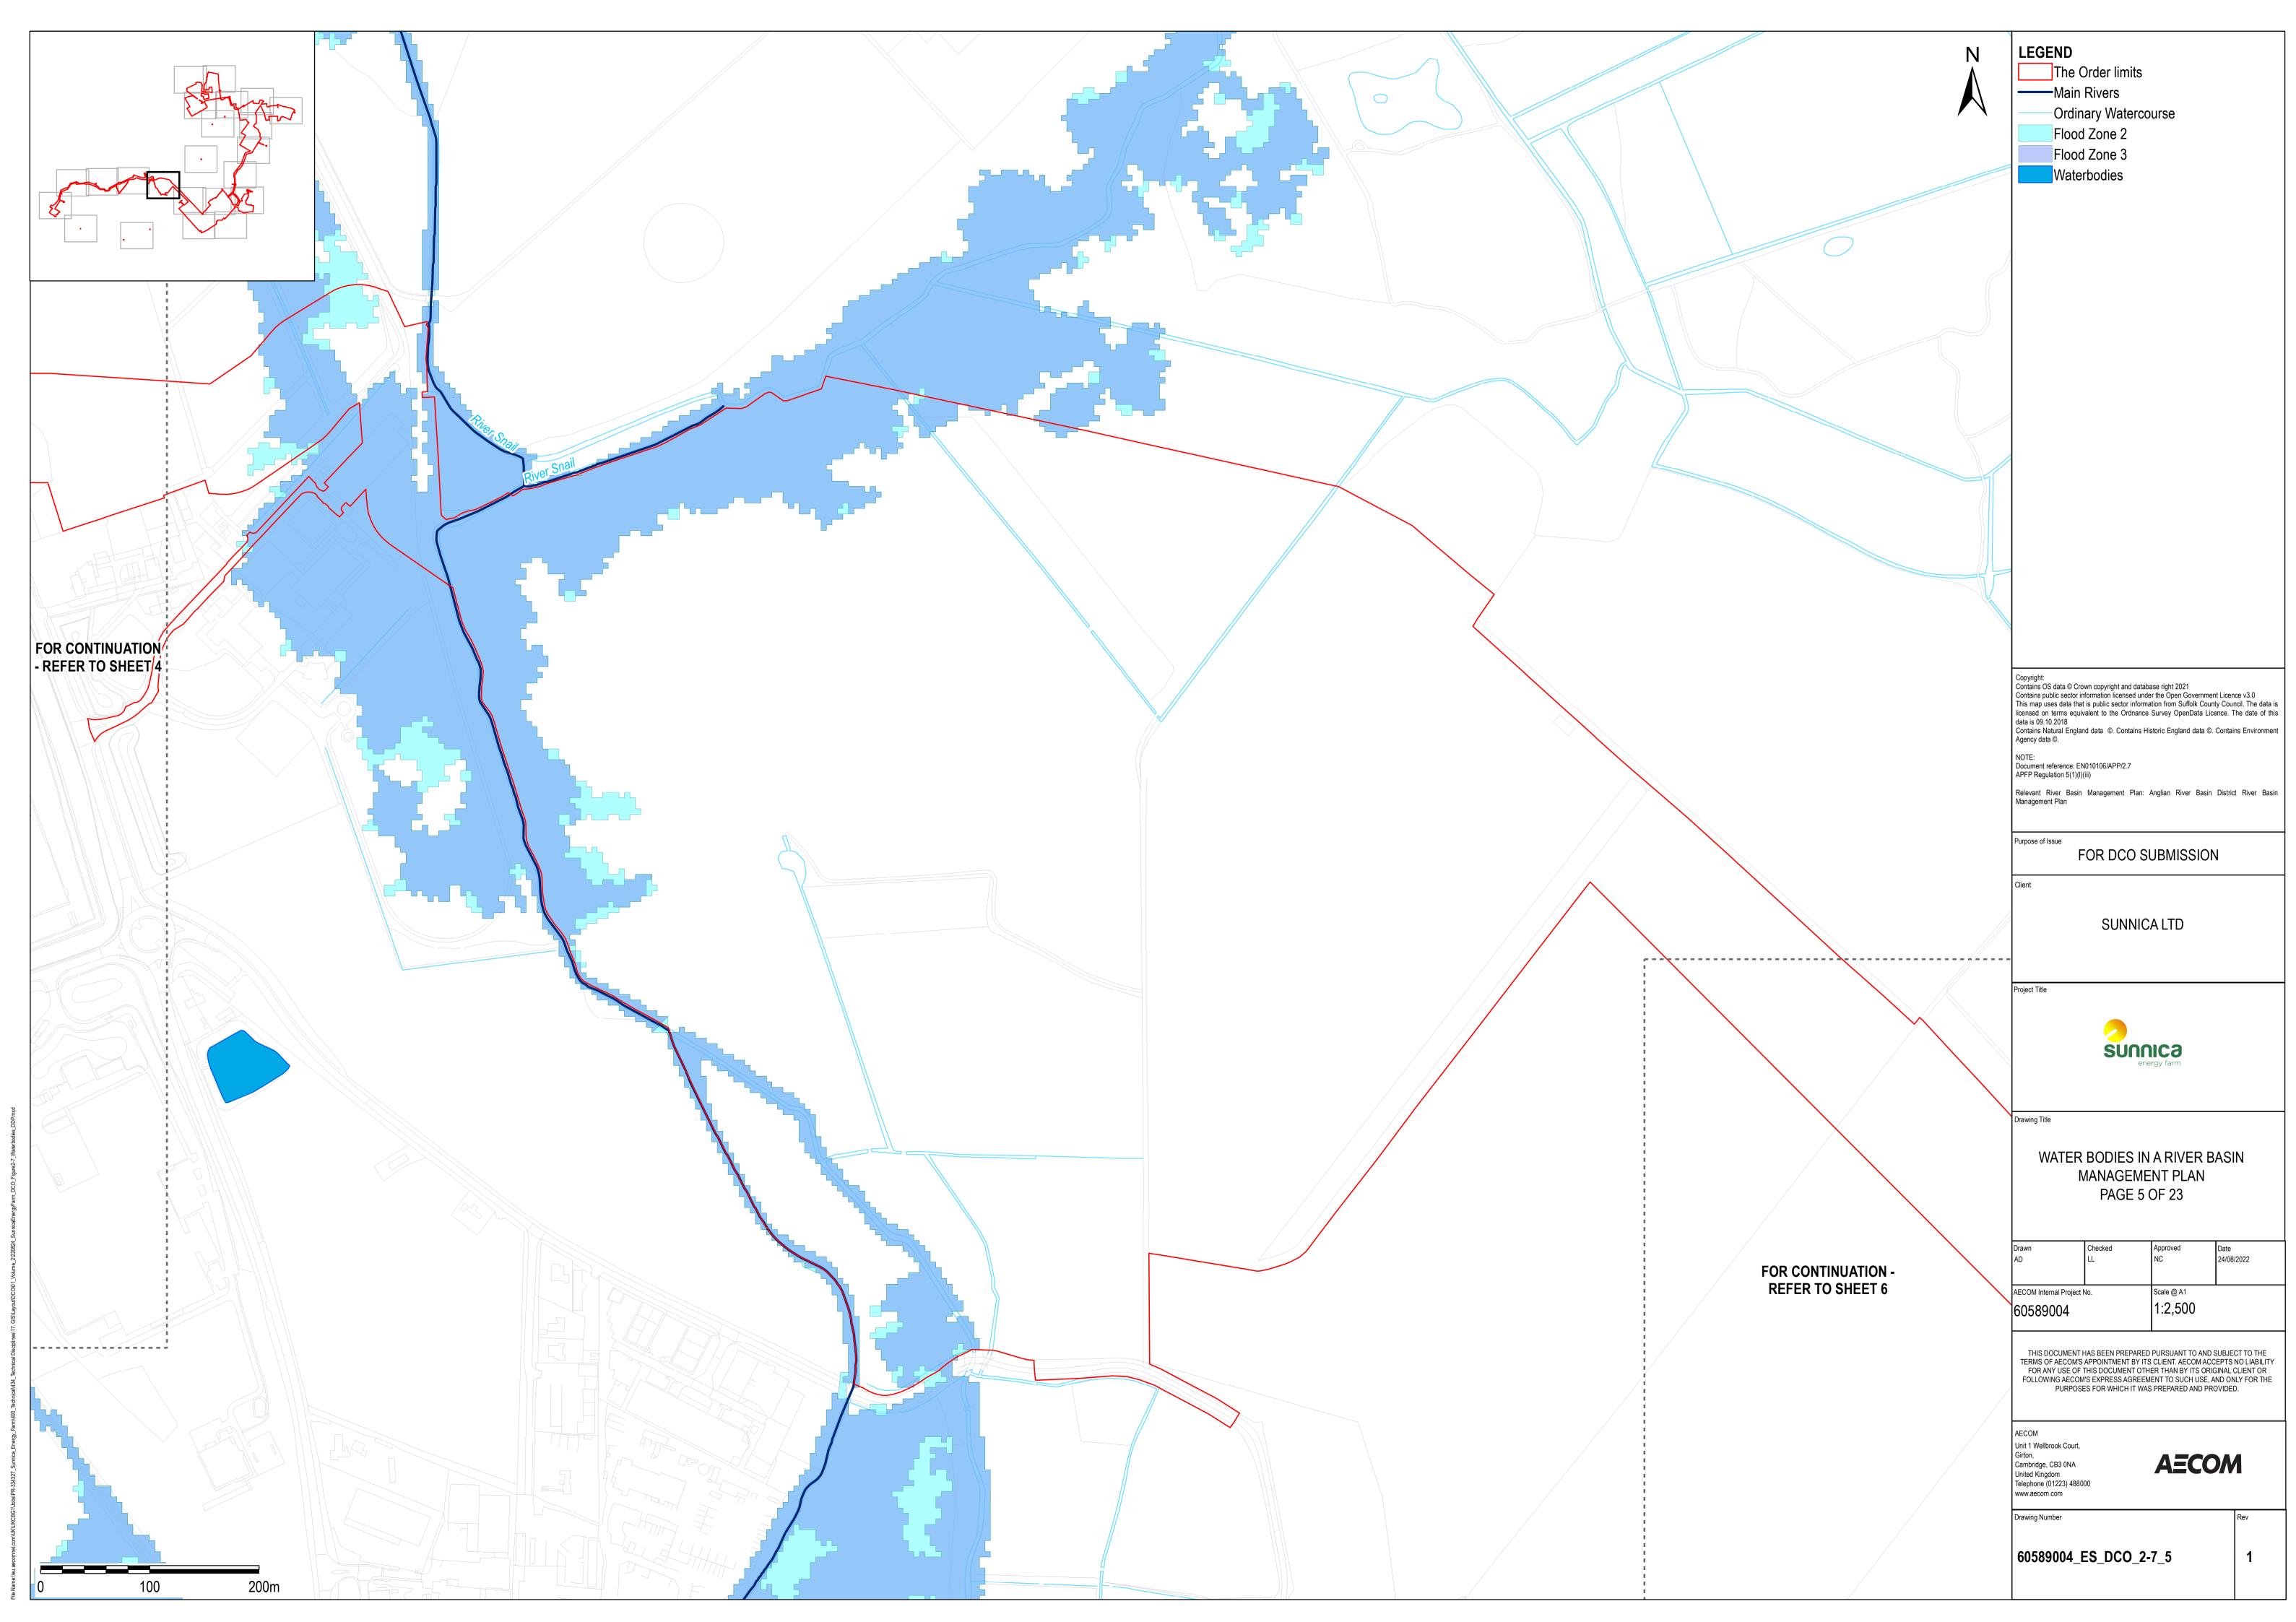

## 2.7 Water Bodies in a River Basin Management Plan

| Regulation 5(2)(I)               |
|----------------------------------|
| EN010106                         |
|                                  |
| EN010106/APP/2.7                 |
|                                  |
| Sunnica Energy Farm Project Team |
|                                  |
| -                                |