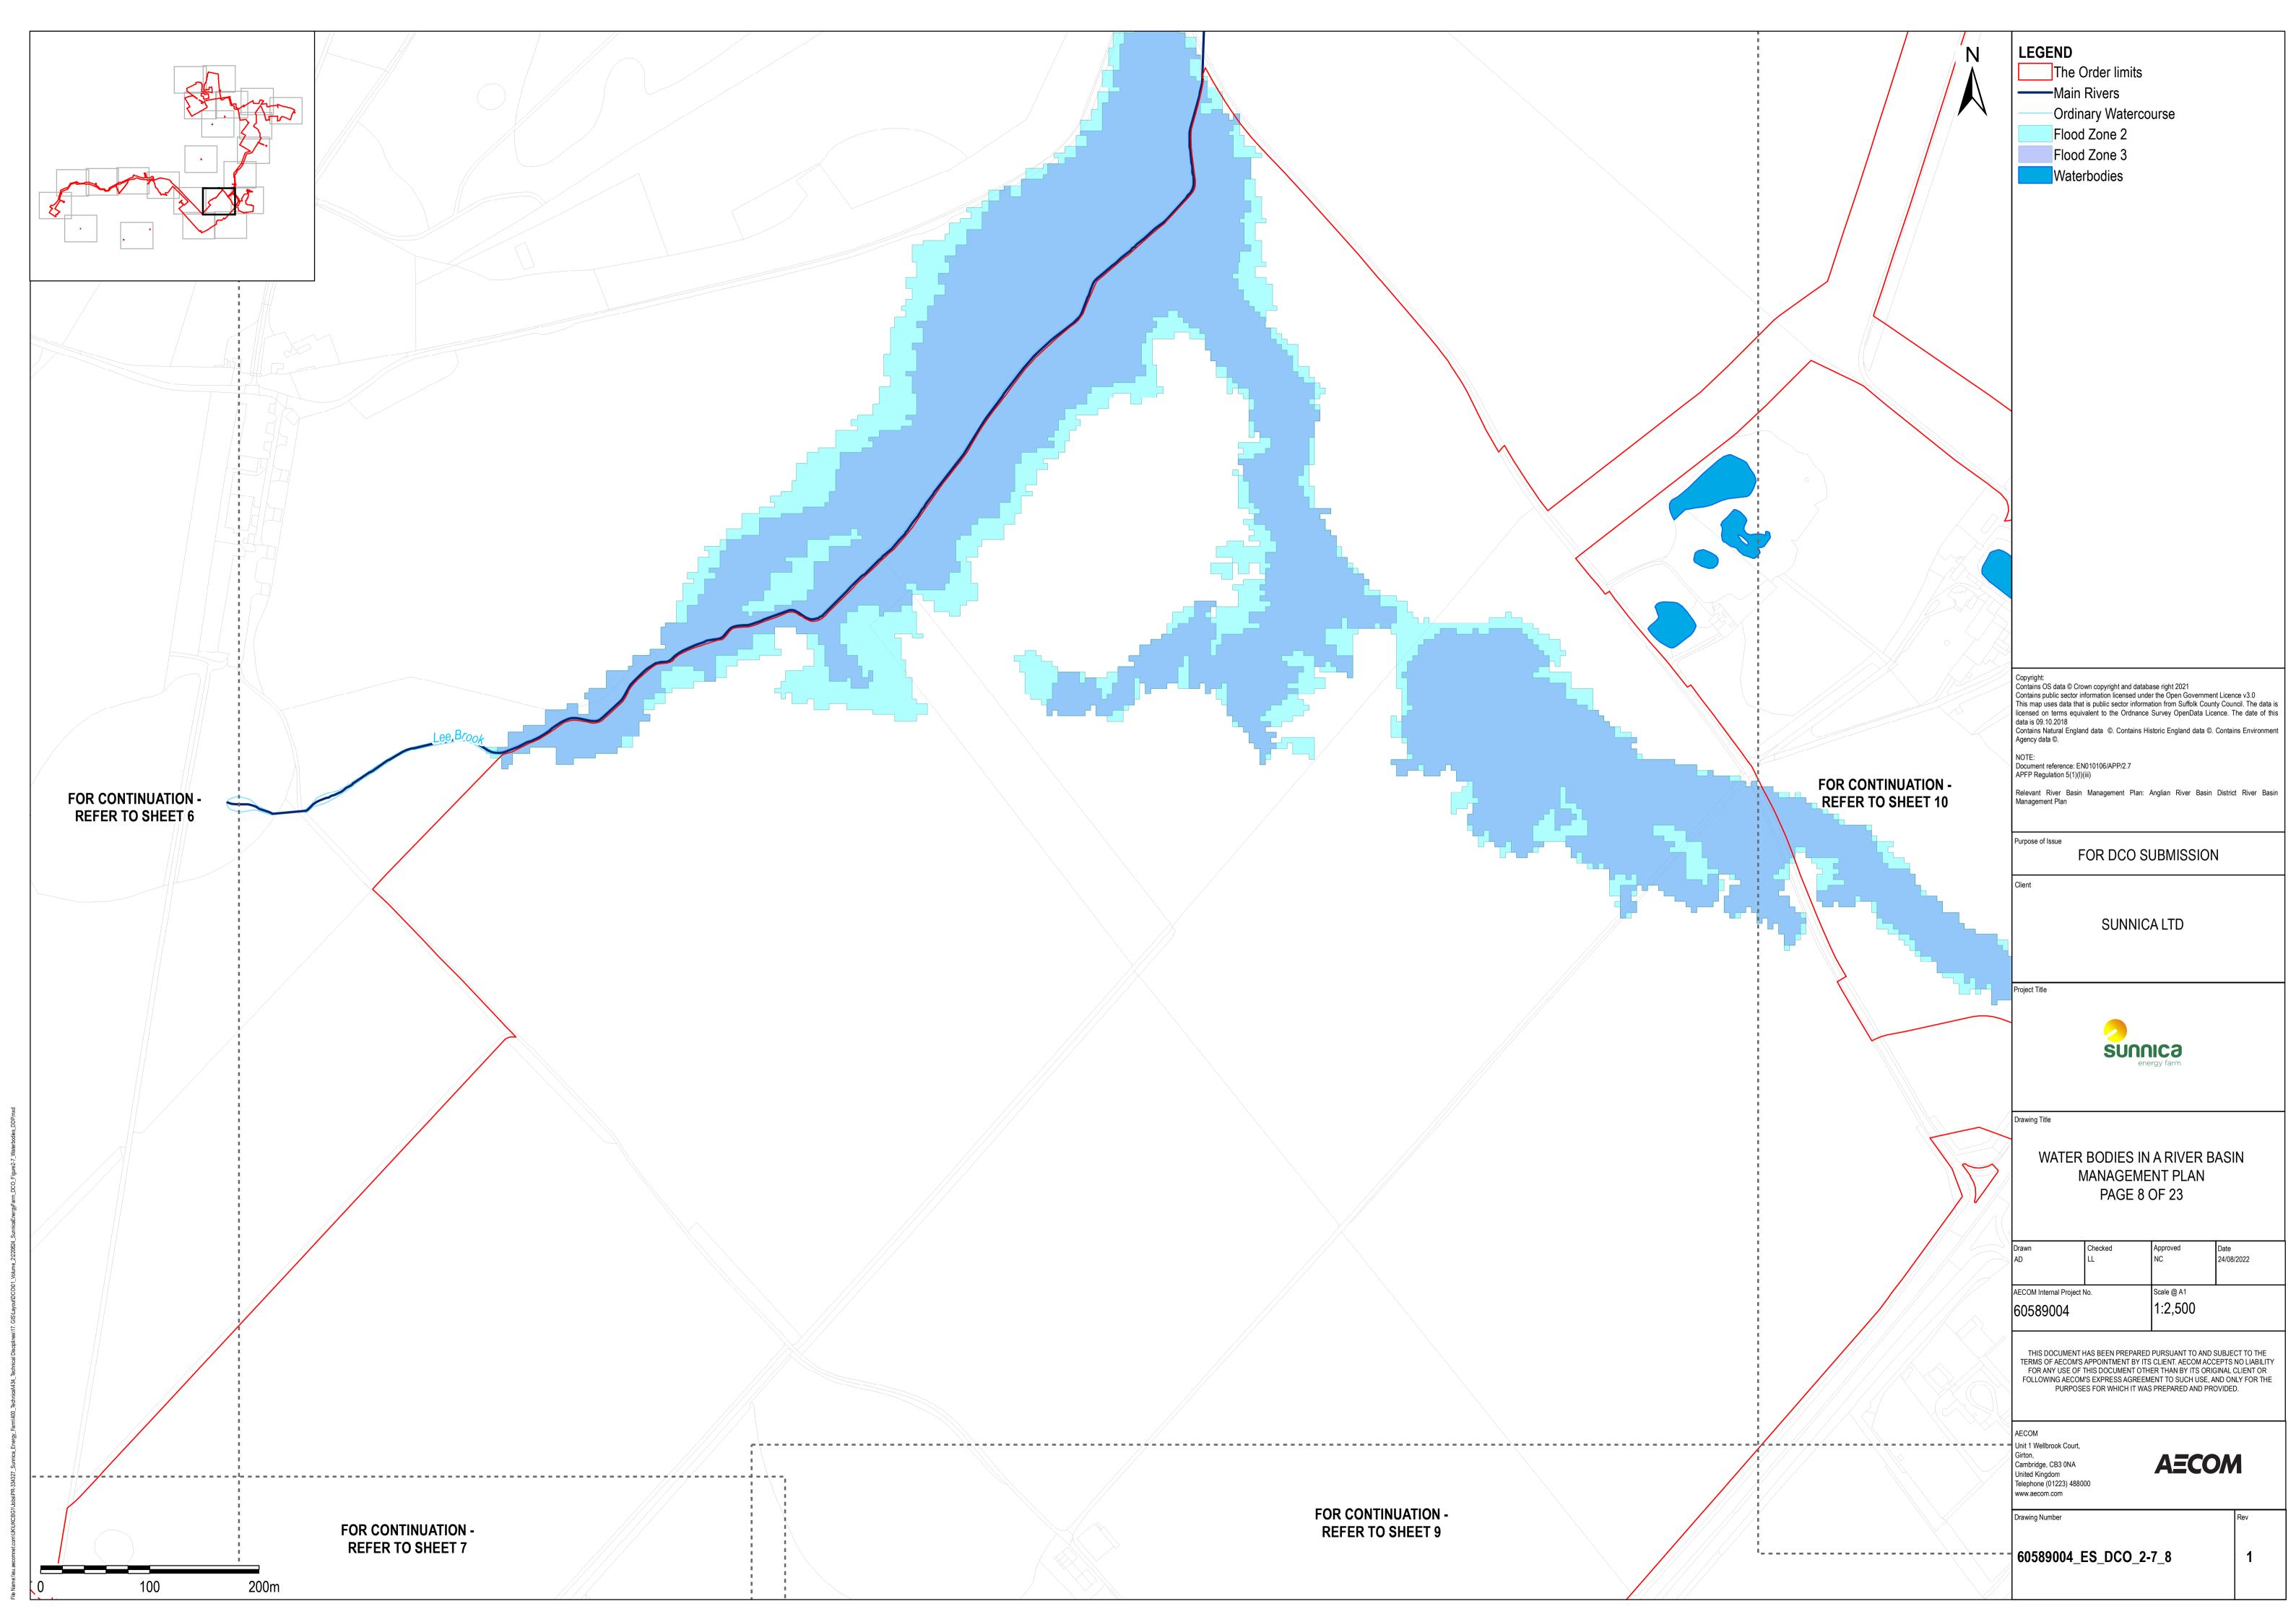

orms and Procedure) Regulations 2009



## Planning Act 2008

The Infrastructure Planning (Applications: Prescribed Forms and Procedure) Regulations 2009

## **Sunnica Energy Farm**

## 2.7 Water Bodies in a River Basin Management Plan

| Regulation 5(2)(I)               |
|----------------------------------|
| EN010106                         |
|                                  |
| EN010106/APP/2.7                 |
|                                  |
| Sunnica Energy Farm Project Team |
|                                  |
| -                                |

| Version | Date             | Status of Version   |
|---------|------------------|---------------------|
| Rev 00  | 18 November 2021 | Application Version |
| Rev 01  | 30 August 2022   | Change Application  |