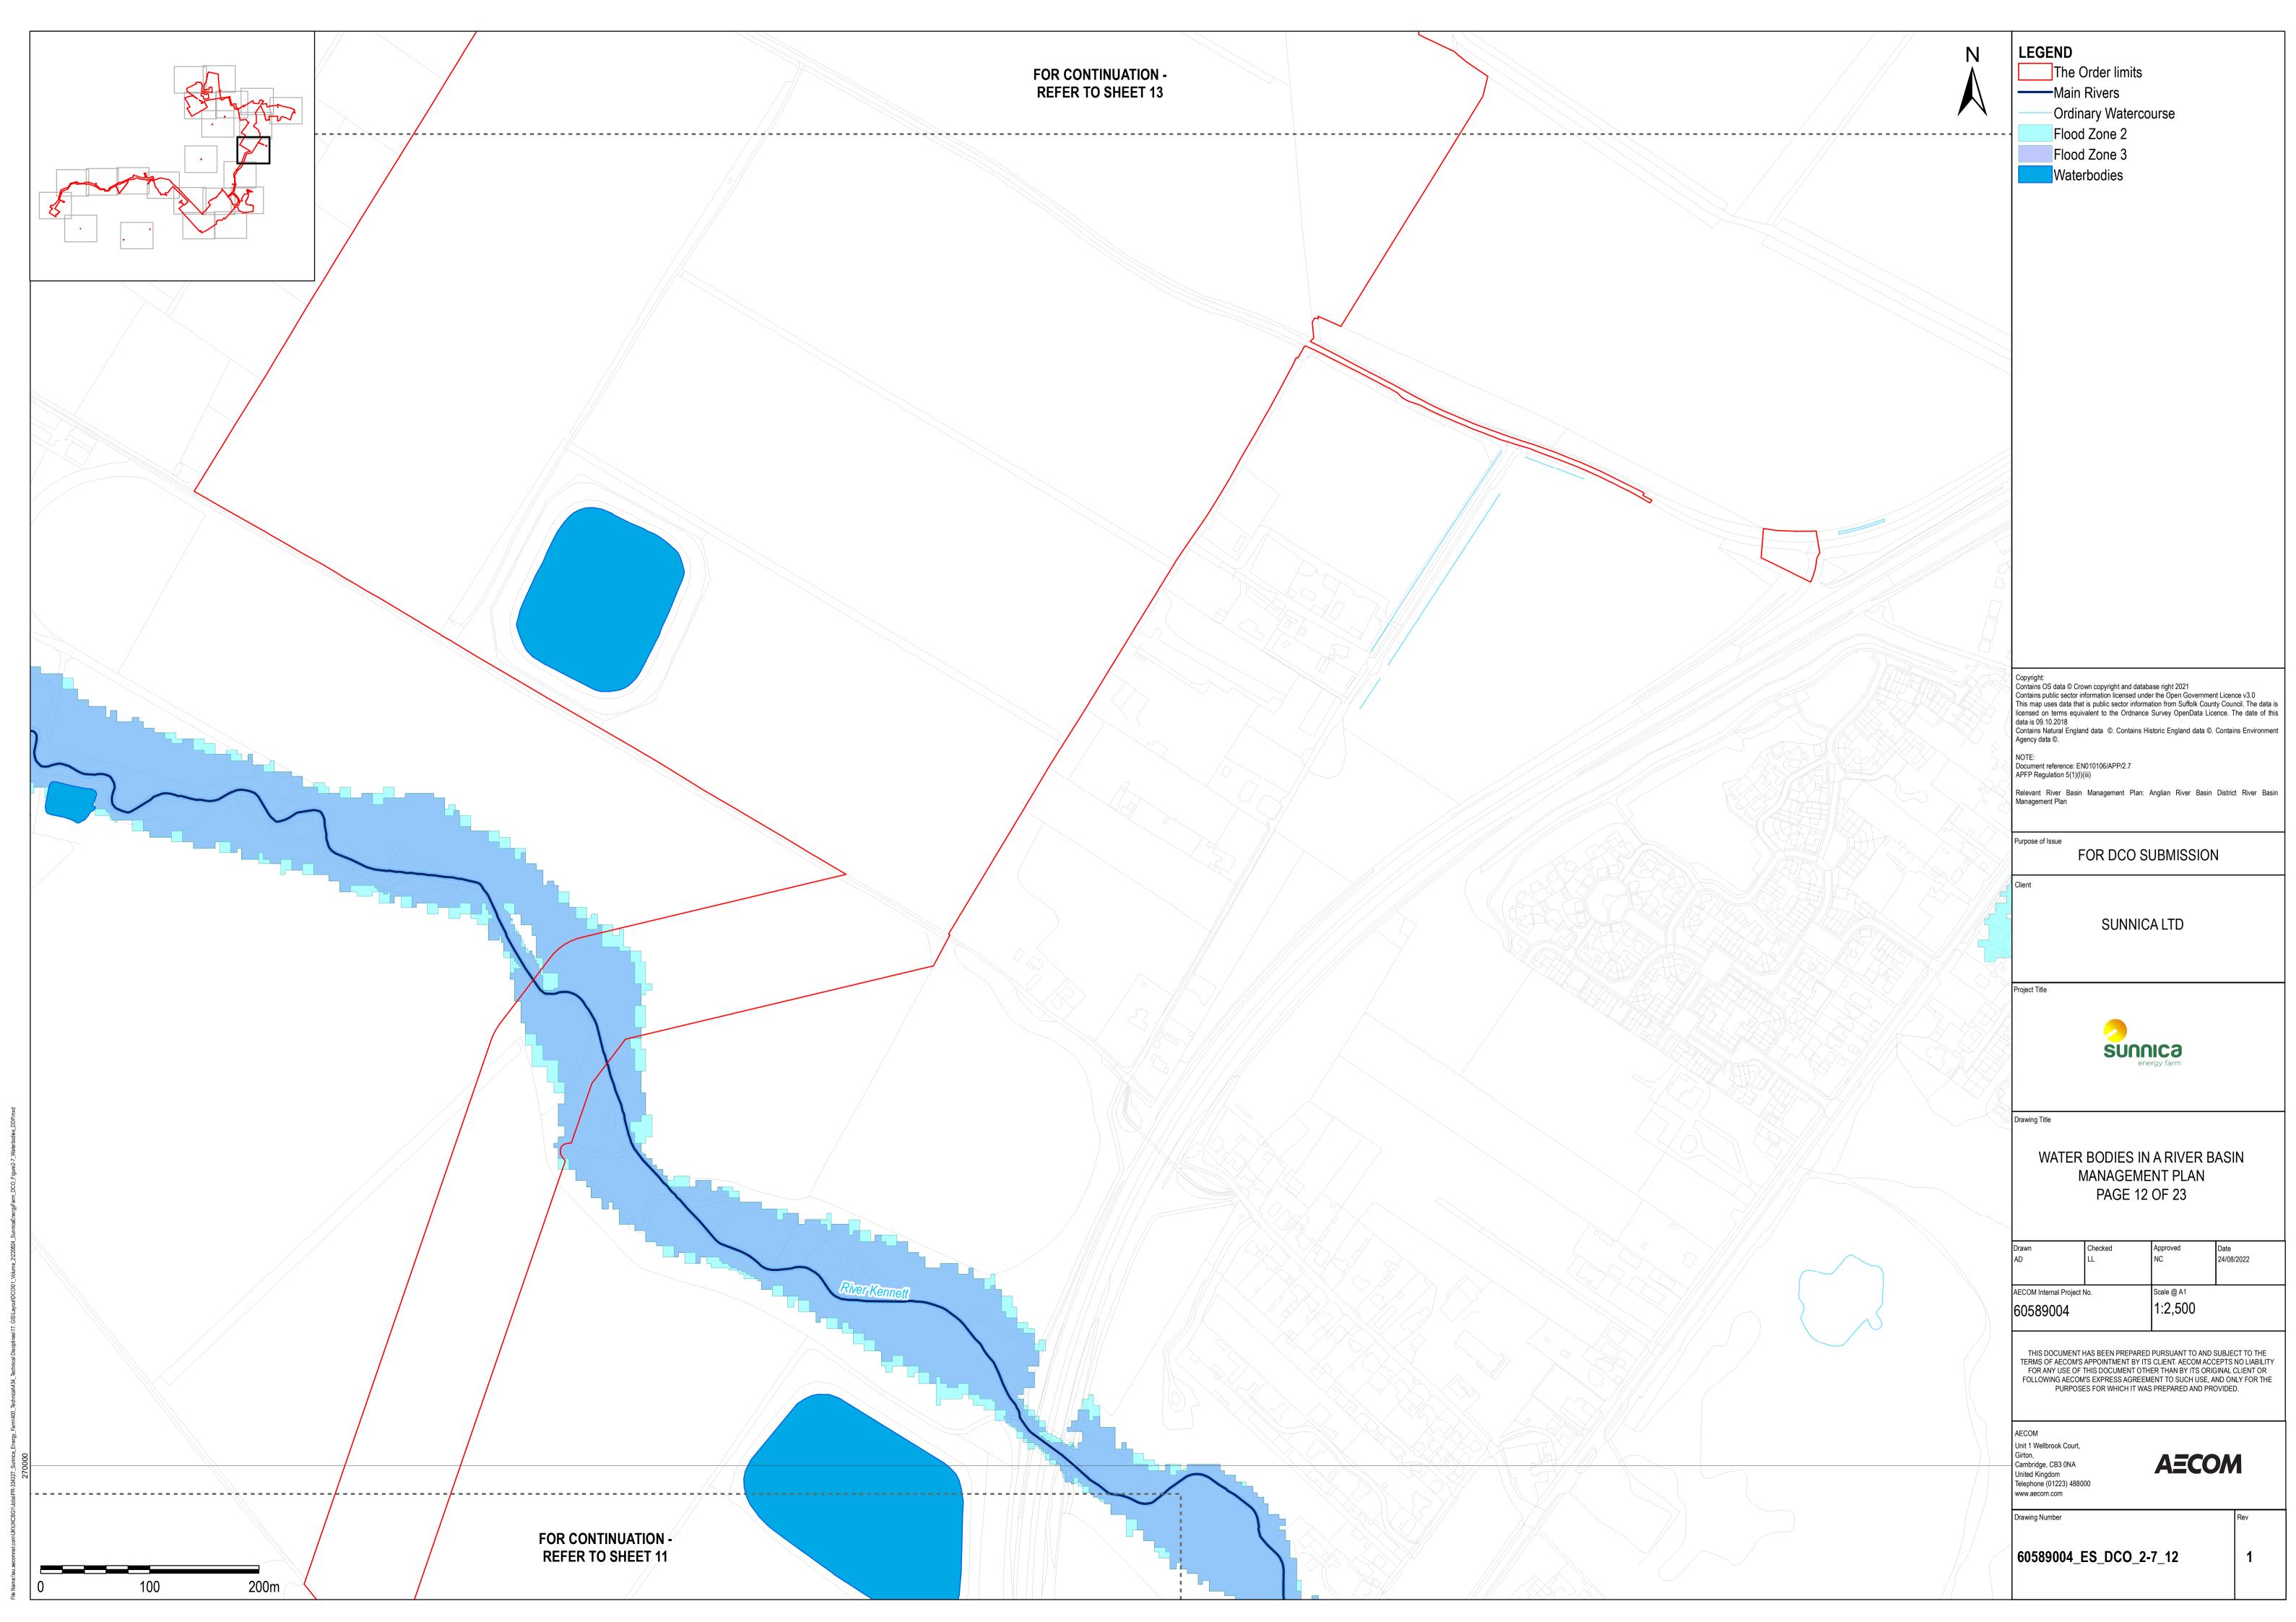

## 2.7 Water Bodies in a River Basin Management Plan

| Regulation 5(2)(I)               |
|----------------------------------|
| EN010106                         |
|                                  |
| EN010106/APP/2.7                 |
|                                  |
| Sunnica Energy Farm Project Team |
|                                  |
| -                                |