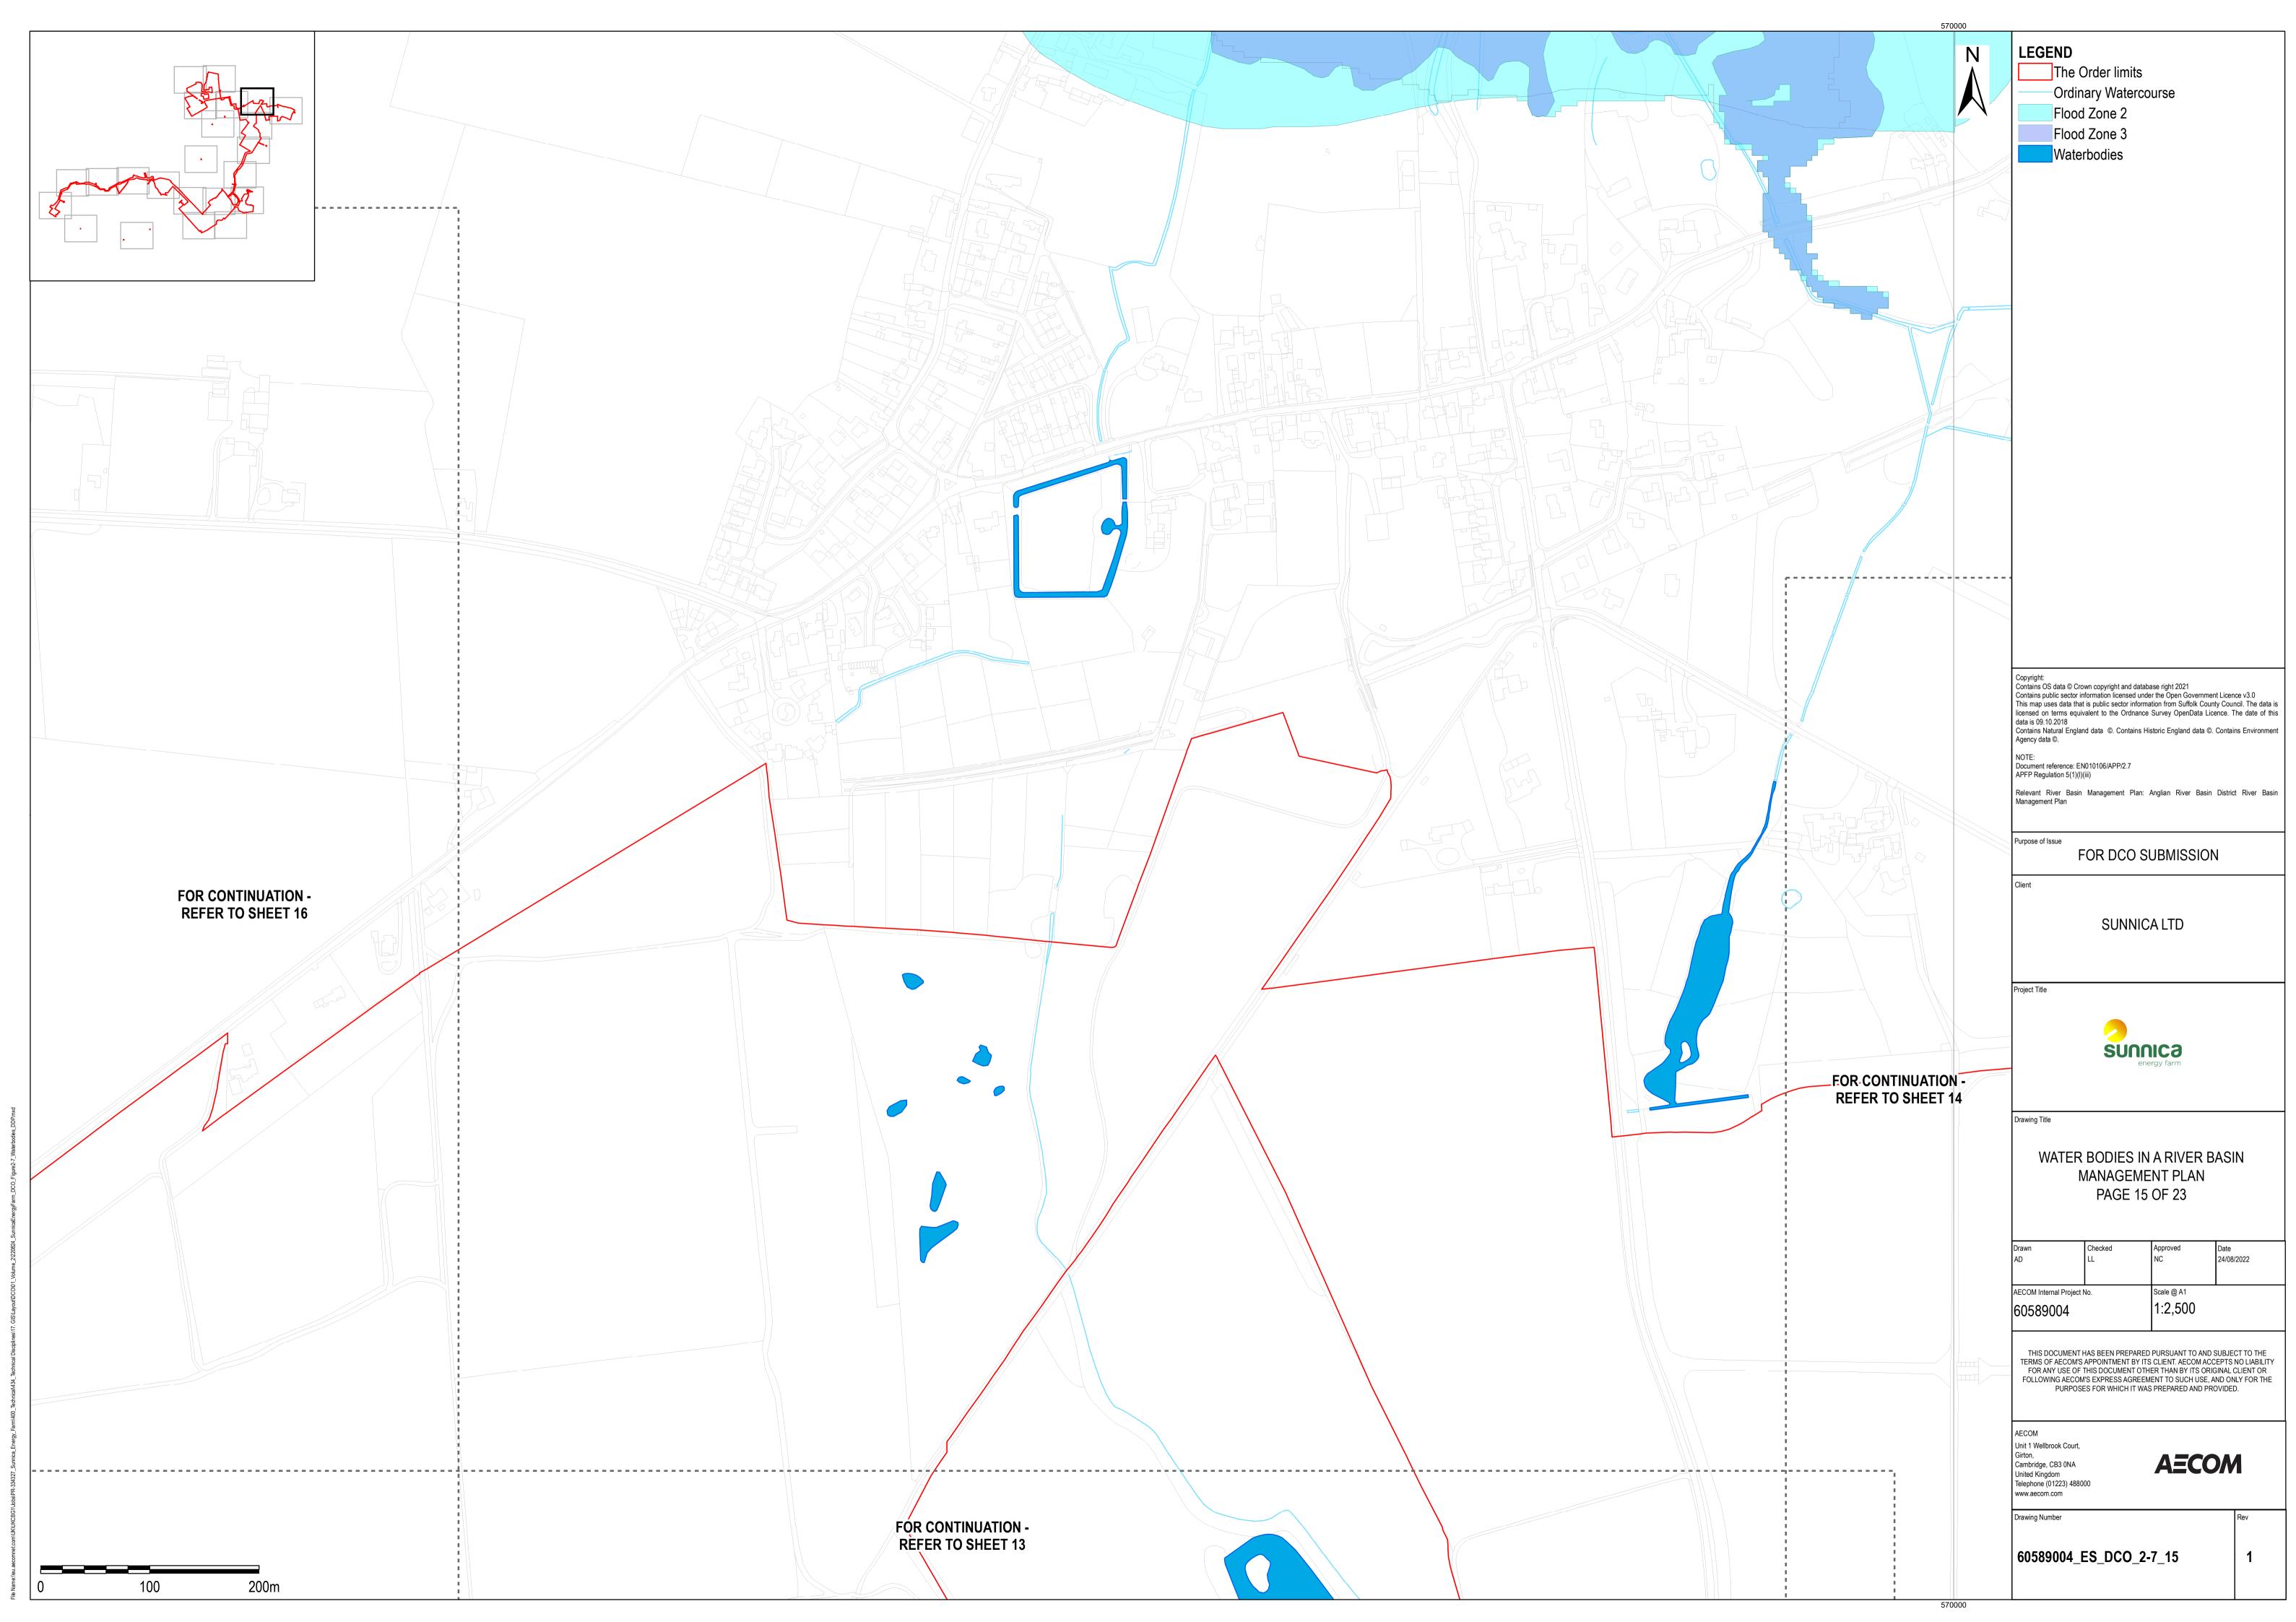

## 2.7 Water Bodies in a River Basin Management Plan

| Regulation 5(2)(I)               |
|----------------------------------|
| EN010106                         |
|                                  |
| EN010106/APP/2.7                 |
|                                  |
| Sunnica Energy Farm Project Team |
|                                  |
| -                                |