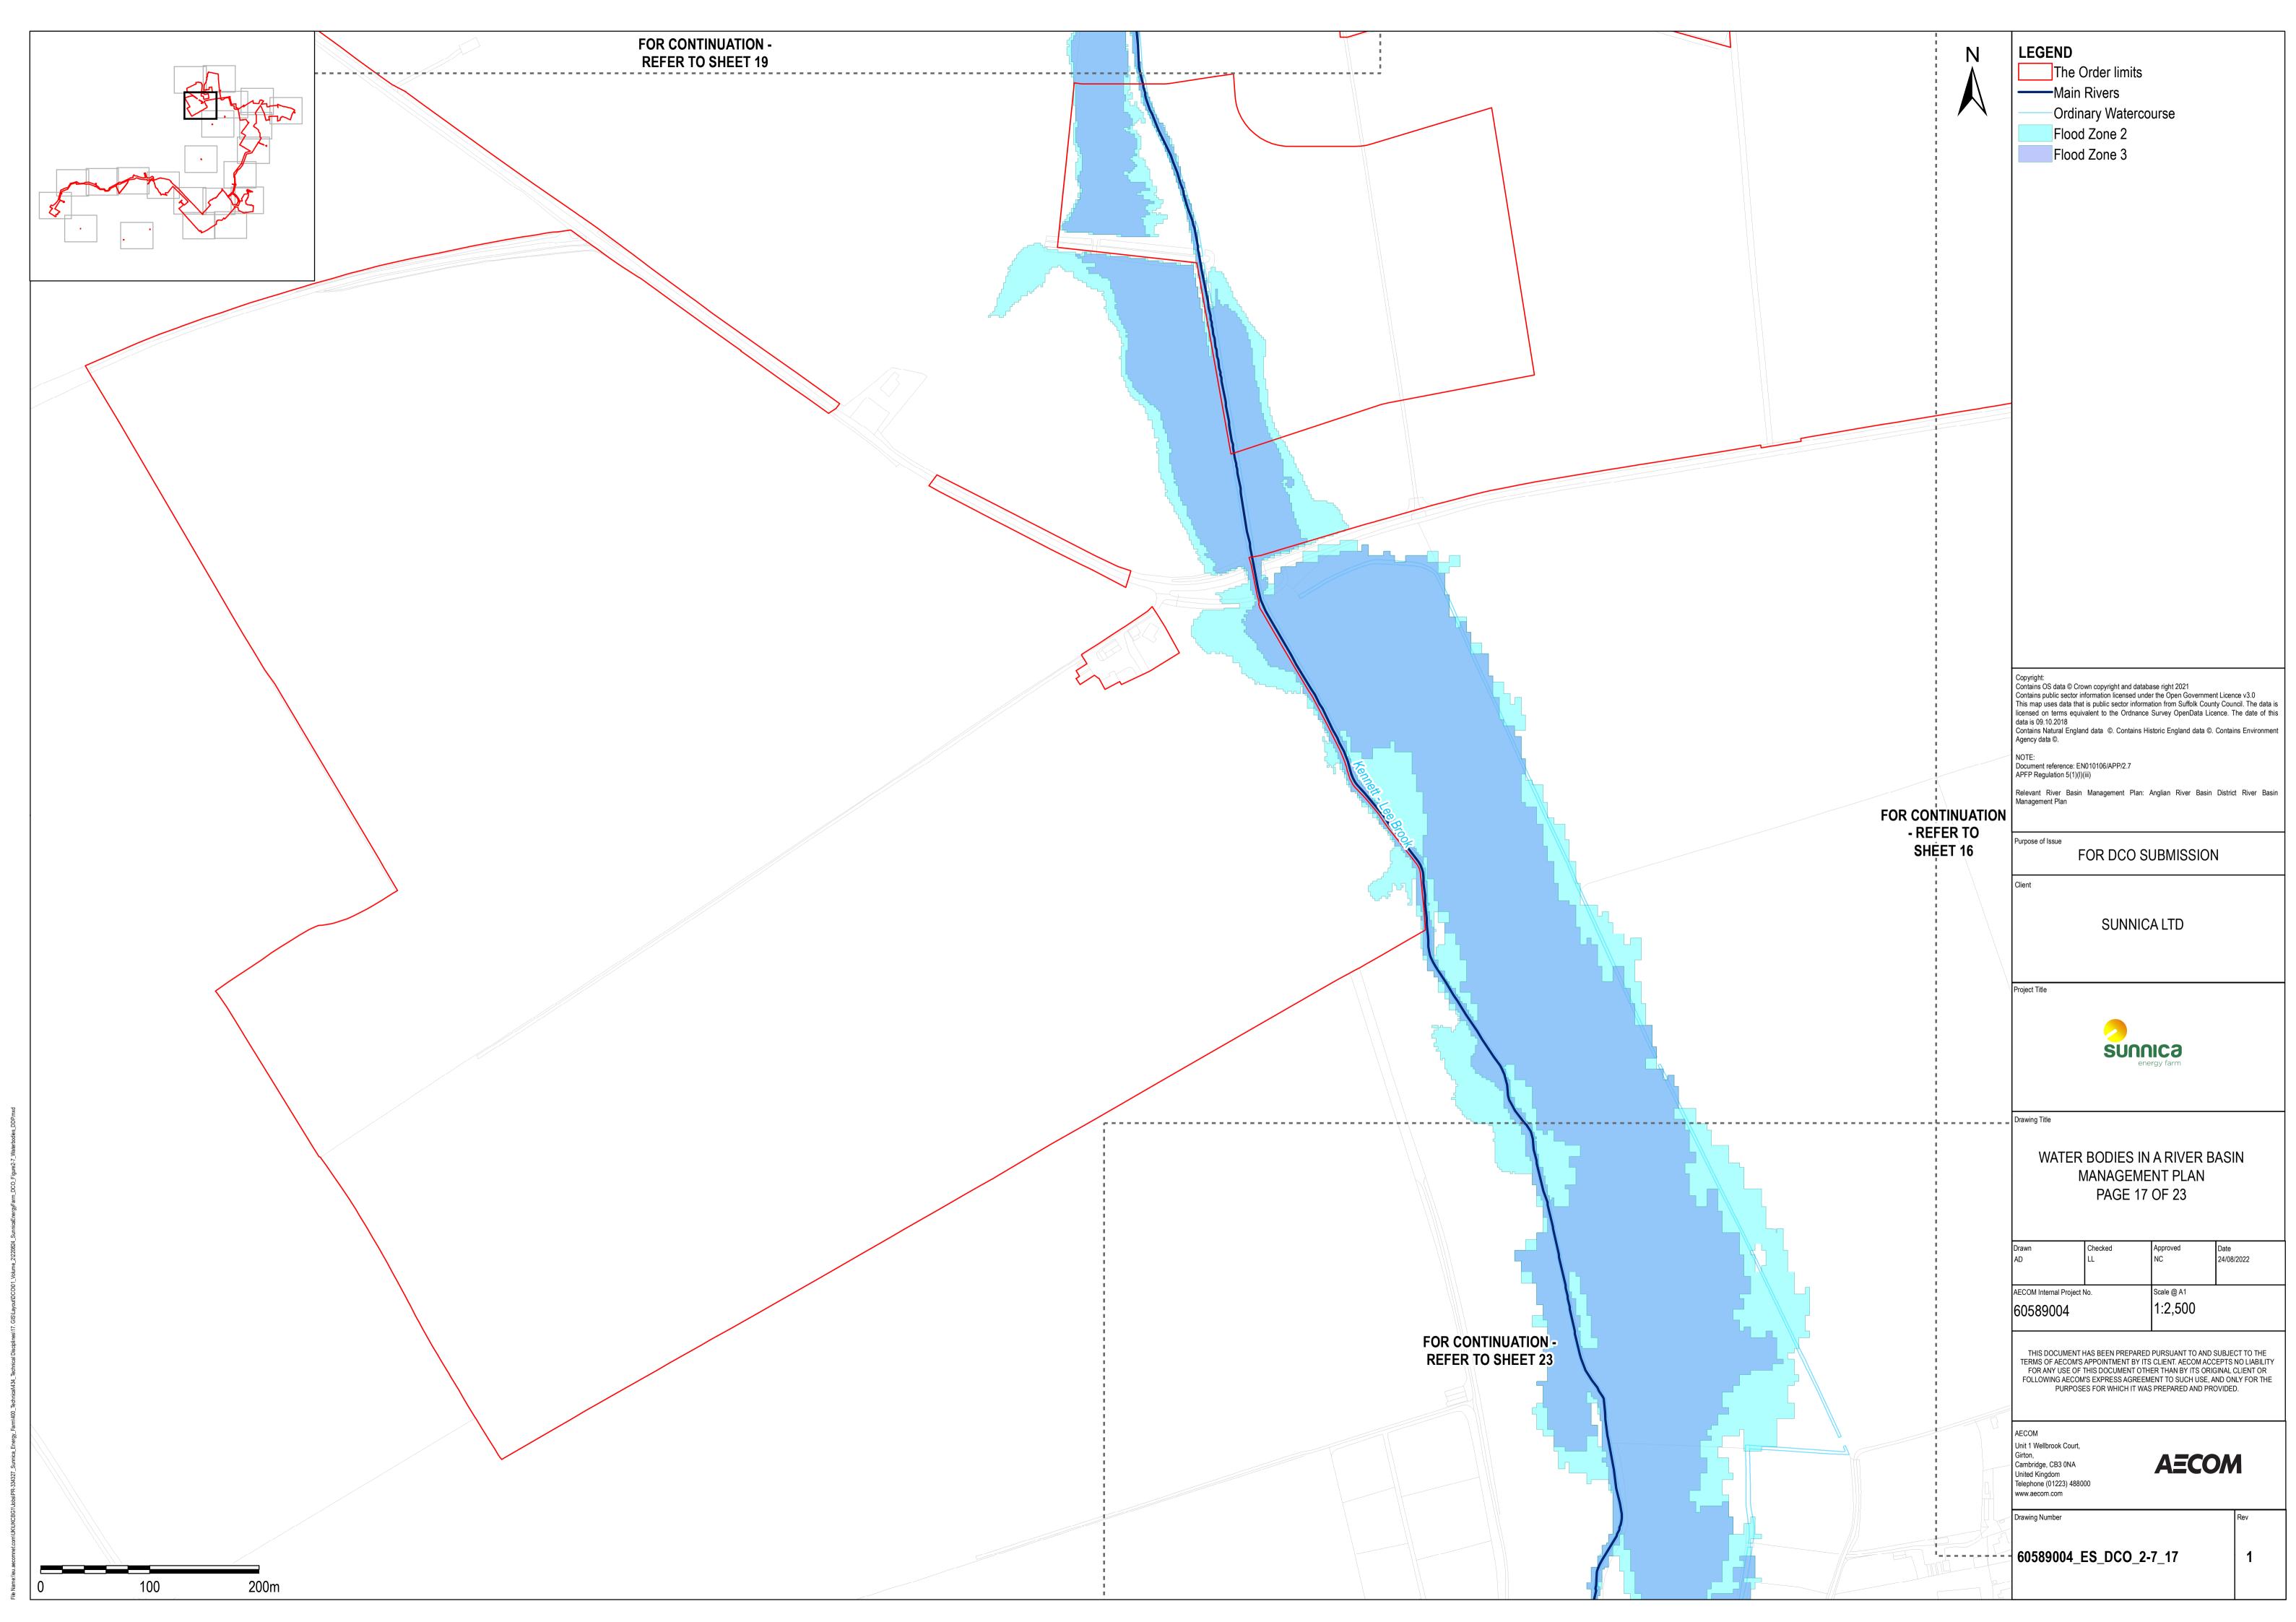

## 2.7 Water Bodies in a River Basin Management Plan

| Regulation 5(2)(I)               |
|----------------------------------|
| EN010106                         |
|                                  |
| EN010106/APP/2.7                 |
|                                  |
| Sunnica Energy Farm Project Team |
|                                  |
| -                                |