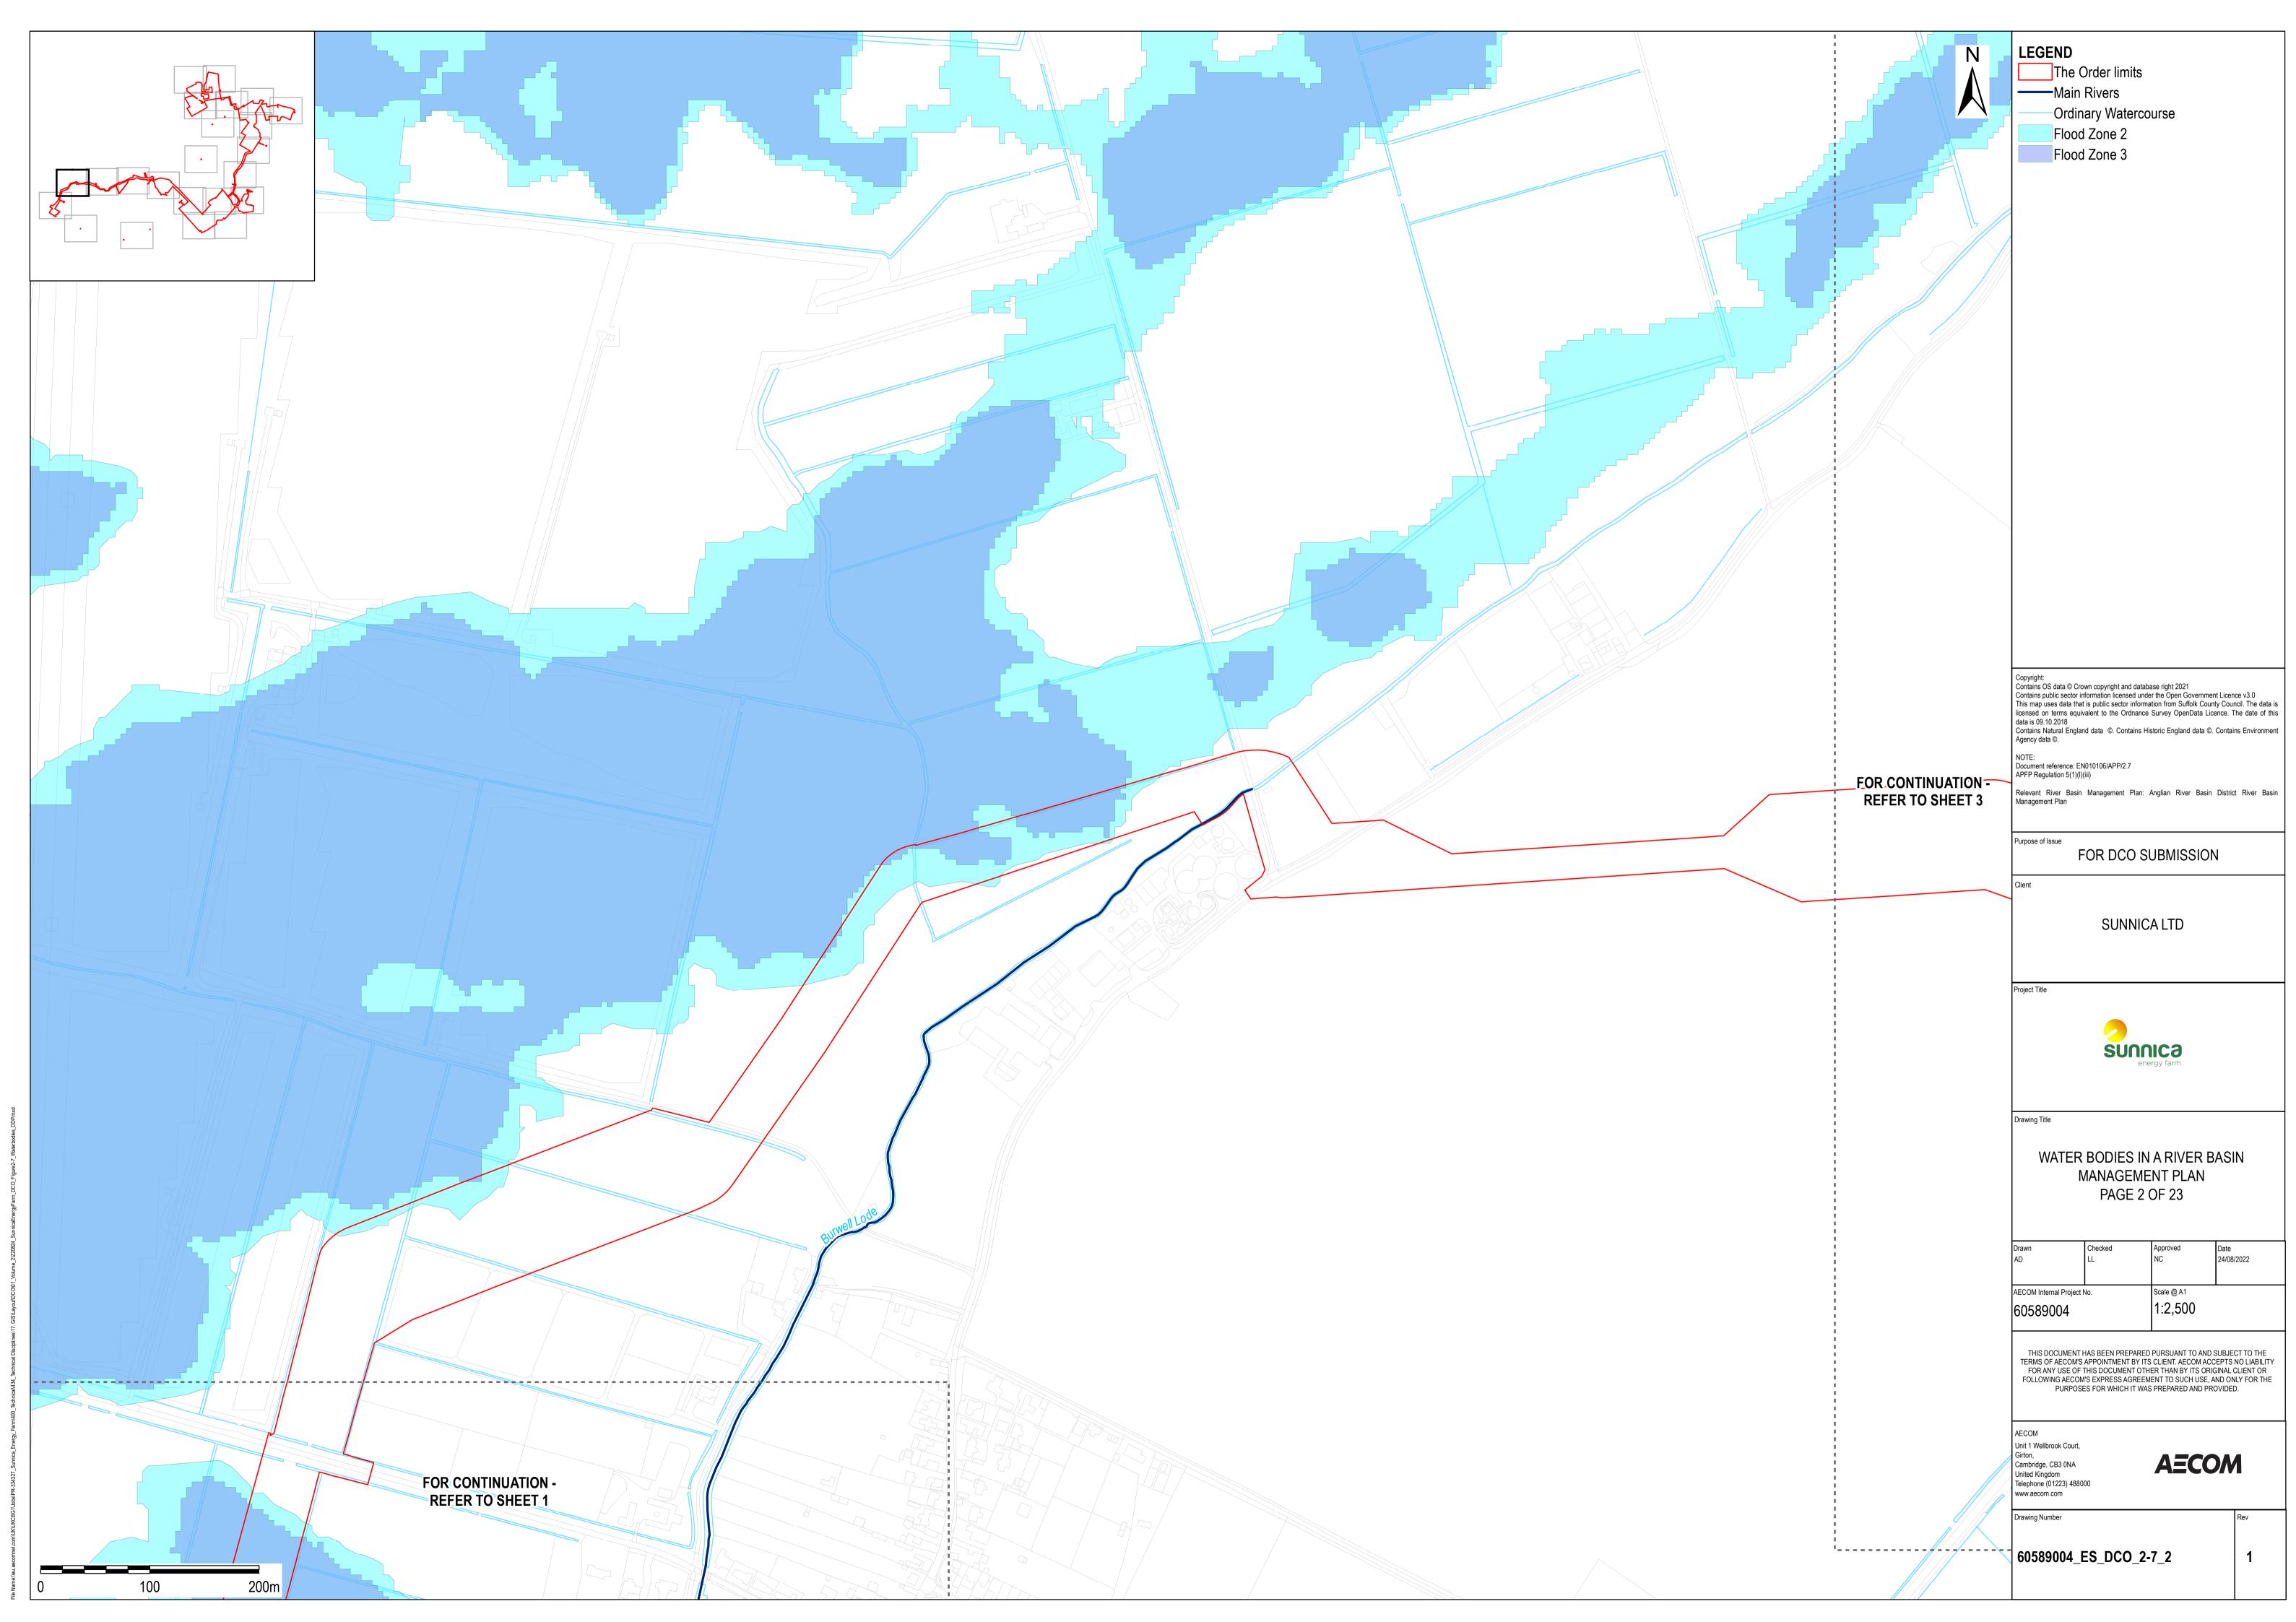

## 2.7 Water Bodies in a River Basin Management Plan

| Regulation 5(2)(I)               |
|----------------------------------|
| EN010106                         |
|                                  |
| EN010106/APP/2.7                 |
|                                  |
| Sunnica Energy Farm Project Team |
|                                  |
| -                                |