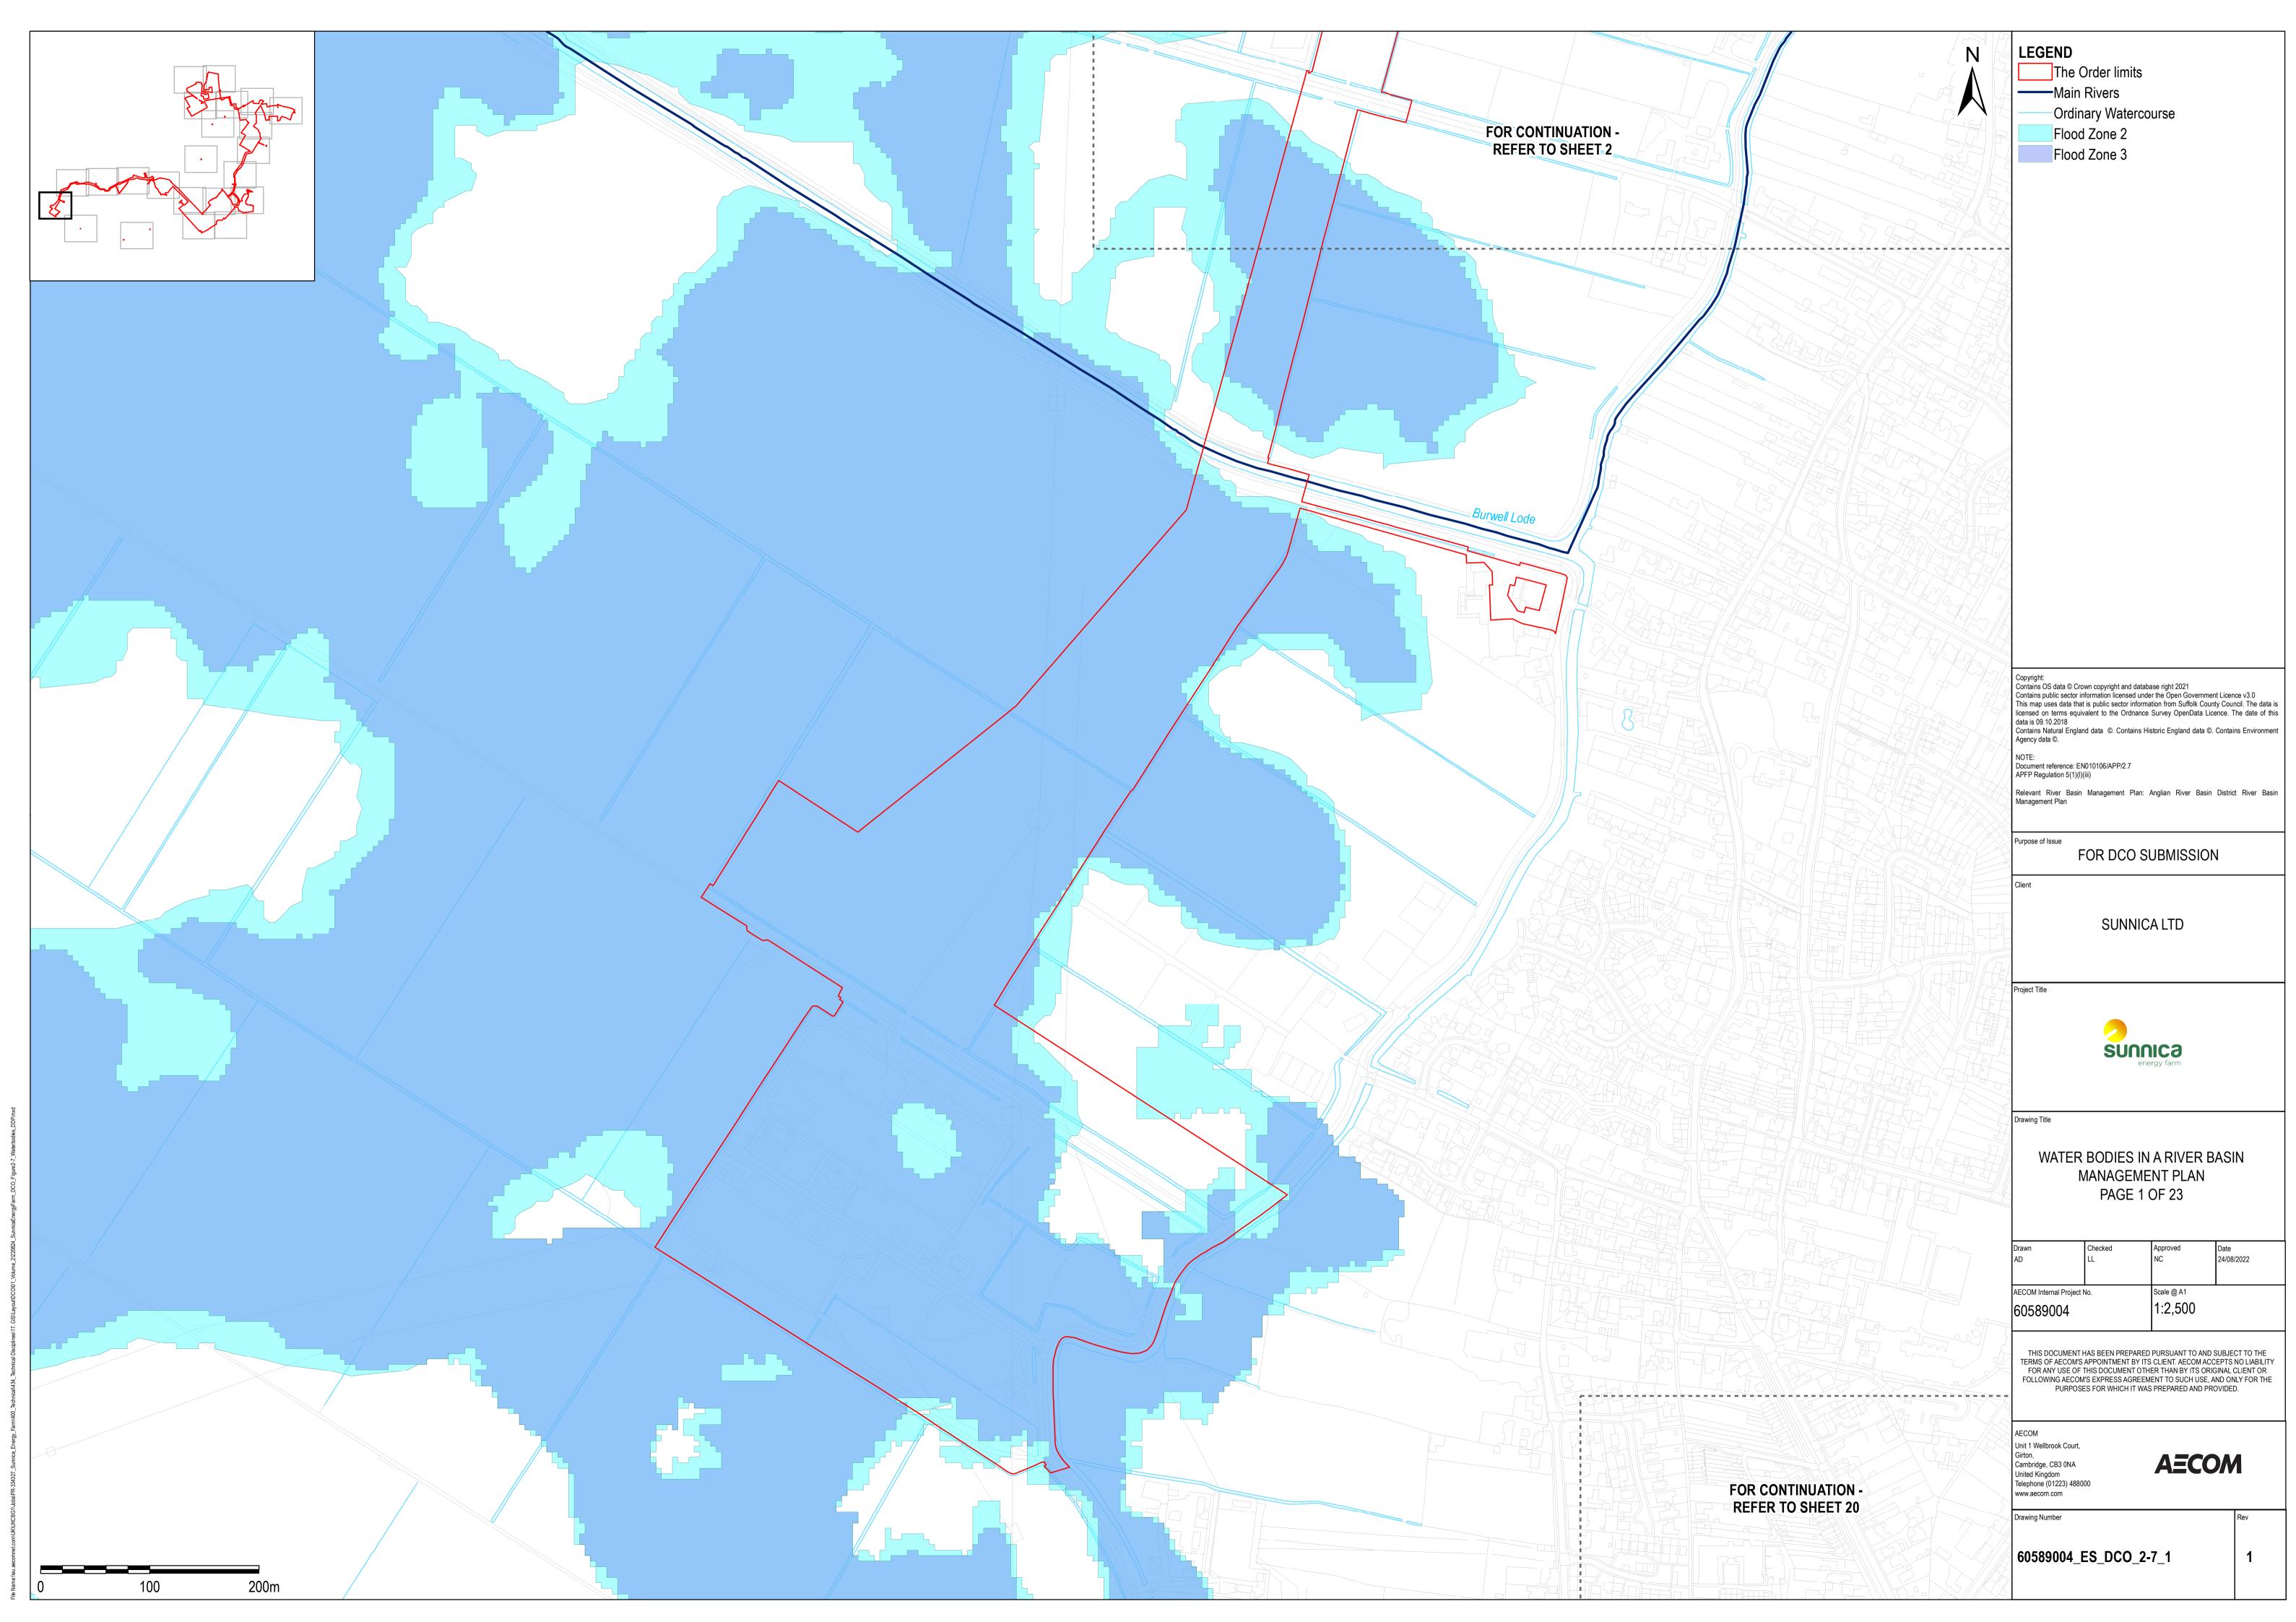

## 2.7 Water Bodies in a River Basin Management Plan

| Regulation 5(2)(I)               |
|----------------------------------|
| EN010106                         |
|                                  |
| EN010106/APP/2.7                 |
|                                  |
| Sunnica Energy Farm Project Team |
|                                  |
| -                                |